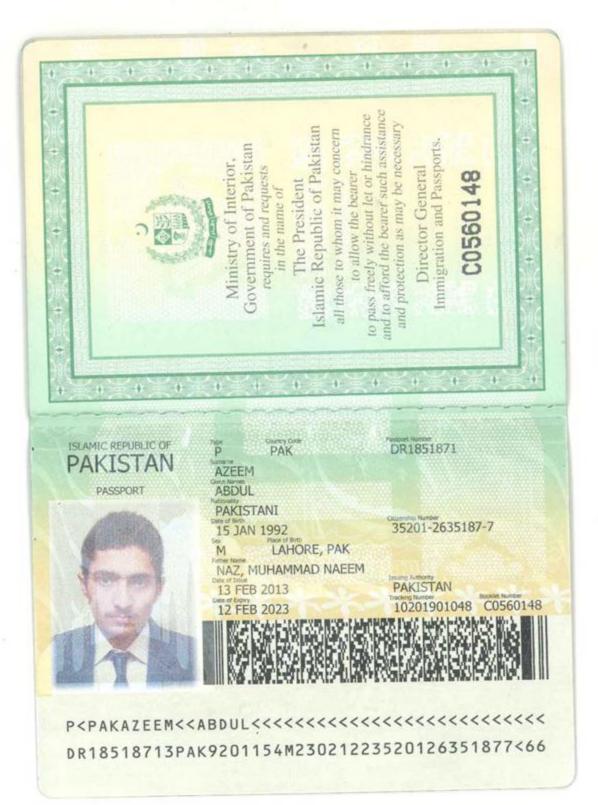

#### **PERSONAL INFORMATION:**

| Name              | Abdul Azeem                                                              |
|-------------------|--------------------------------------------------------------------------|
| CNIC#:            | 35201-2635187-7                                                          |
| Address:          | House#3, Street#21, Chowk Shawala Singhpura Baghbanpura Lahore, Pakistan |
| WhatsApp#         | 0092-3349979098                                                          |
| E-mail:           | mehrabdulazeem@gmail.com                                                 |
| Passport#:        | DR1851871                                                                |
| Father's Name:    | Muhammad Naeem Naz                                                       |
| Marital Status:   | Married                                                                  |
| Nationality: Date | Pakistani                                                                |
| of Birth: Total   | January 15, 1992                                                         |
| Experience        | 10 years' Experience                                                     |

### شهادة خبرة EXPERIENCE CERTIFICATE

This is to certify that. Mr Abdul Azeem Muhammad Naeein Naz, Pakistani National holding Passport No DR1851871 has worked with Jash Technical Services Limited from 01/06/2016 to 30/06/2021 as Safety Officer