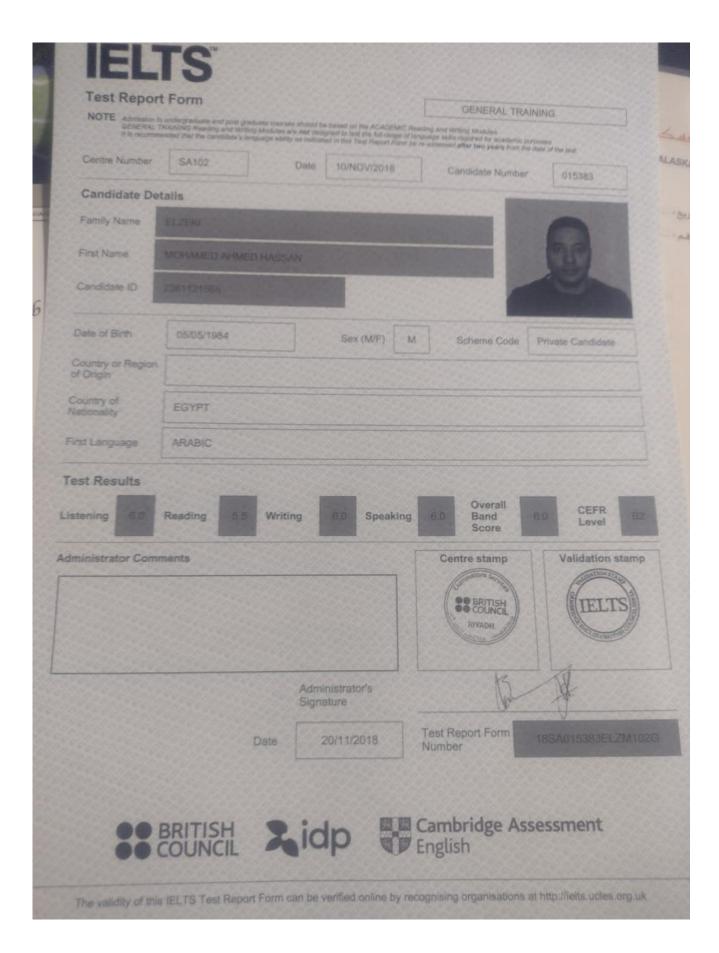

## **EDUCATION AND QUALIFICATIONS**

- BACHELOR DEGREE IN CIVIL ENGINEERING, ALEXANDRIA UNIVIRSITY- EGYPT (Graduated in June 2006).
- IELTS CERTIFICATE WITH BAND 6 OVERALL.