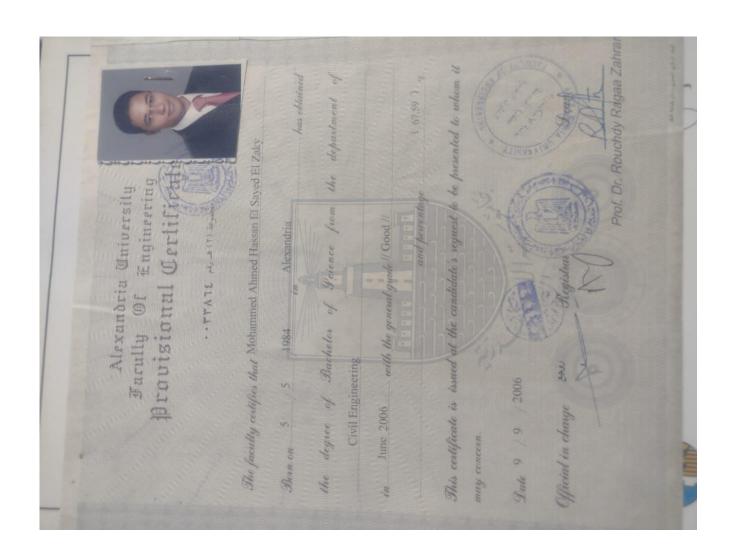

## **EDUCATION AND QUALIFICATIONS**

- BACHELOR DEGREE IN CIVIL ENGINEERING, ALEXANDRIA UNIVIRSITY- EGYPT (Graduated in June 2006).
- IELTS CERTIFICATE WITH BAND 6 OVERALL.

## **PERSONAL INFORMATION**

NAME: MOHAMMED AHMED HASSAN ELZEKI.

**TOTAL YEARS OF EXP: 15 YEARS.** 

NATIONALITY: EGYPTIAN.
BIRTHDAY DATE: 05/05/1984

**LANGUAGE KNOWN: ARABIC AS A MOTHER TOUNG AND ENGLISH** 