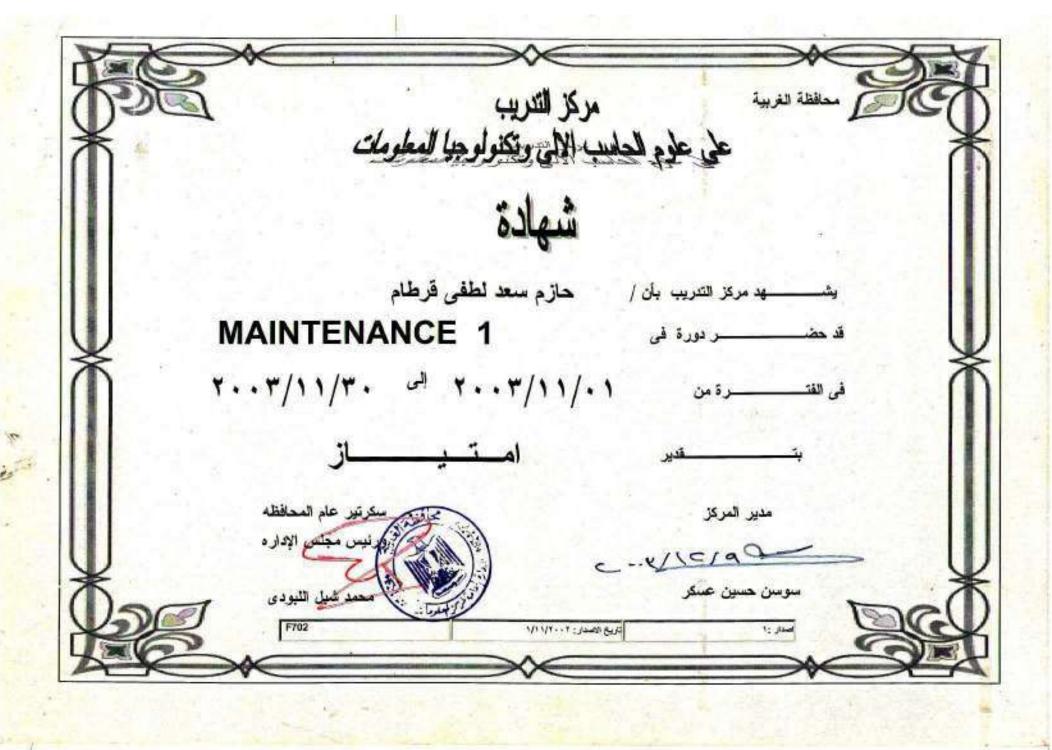

منعم جنيد





جمعية رجال أعمال الفربية مركز التدريب والدعم الفني



رئاسة مجلس الوزراء الصندوق الاجتماعي للتنمية

# شهاده

يشهد مركز التدريب والدعم الفنى

بأن السيد، / ماني سعد الطه كفرطاي

والدعولي معدودة تدريبية بعنوان المعاملة الم

بتقدیرعام <u>استان</u> وهذه شهادة منا بذلك

رئيس مجلس الإدارة كد المحكية أد عبد المعم جنبة





جمعية رجال أعمال الفربية مركز التدريب والدعم الفنى





رئاسة مجلس الوزراء الصندوق الاجتماعي للتنمية

| الفني | دعم | ب وال | التدري | مركزا  | یشهد ه    |
|-------|-----|-------|--------|--------|-----------|
|       | كقو | ولطي  | e      | ، /ما: | بأن السيد |

قد حصل علی دورة تدريبية بعنوان ...مساني ماسسيك ك و (Hardwear)

في الفترة من ١٥١ / ١٨ / ٢٠٠٠ الي ١٥ / ٩ / ٢٠٠٠ ...

بتقديرعام .....ل متسسل أر

وهده شهادة منا بذلك

ونيس مجلس الإدارة أد عبد المتعم جنيد