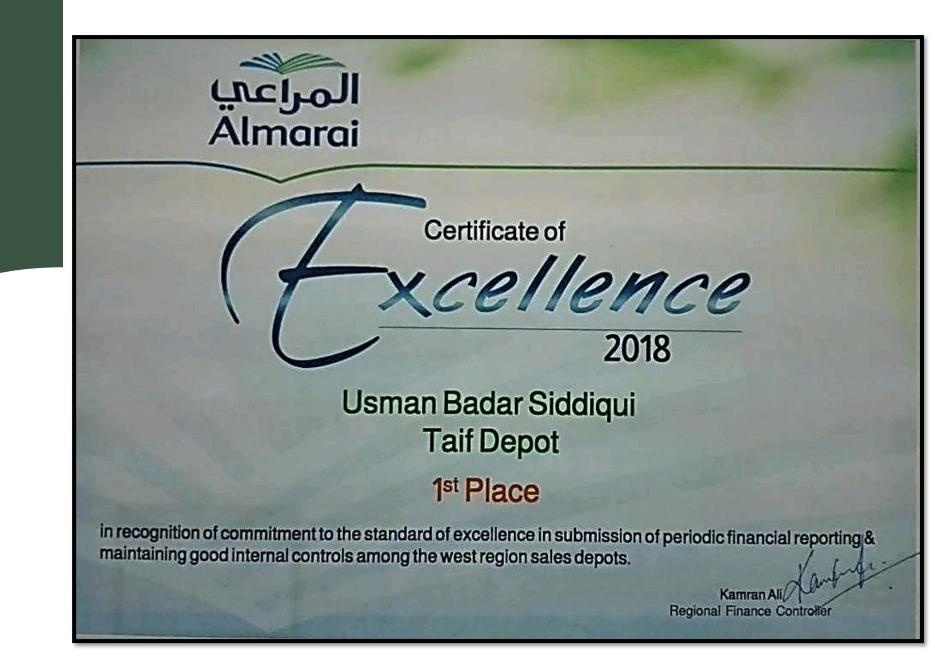

|                | and the state of the state                  | and the | Percer<br>of Busines |                  | 75.33           | Para Div        | CGPA :      | 3.04   |

### Certificate of Excellence





# Certificate of Excellence





# Certificate of YMD

| * |  |
|---|--|
|   |  |
|   |  |



#### **You Made a Difference**

**Proudly Awarded to** 

#### **USMAN SIDDIQUI**

For his efforts, hard work and dedication during the Taif Poultry integration process. His contribution for this success is highly commended by the West Region Management team.

Usman is nominated for this Award by Mr. Rami Alsubhi – Reg. Accounting Manager.

Thank you so much for "Going that extra mile"

Mohammed Hussain Saad Al Qahtani Regional General Manager SDL - Sales TT (KSA)

www.almarai.com