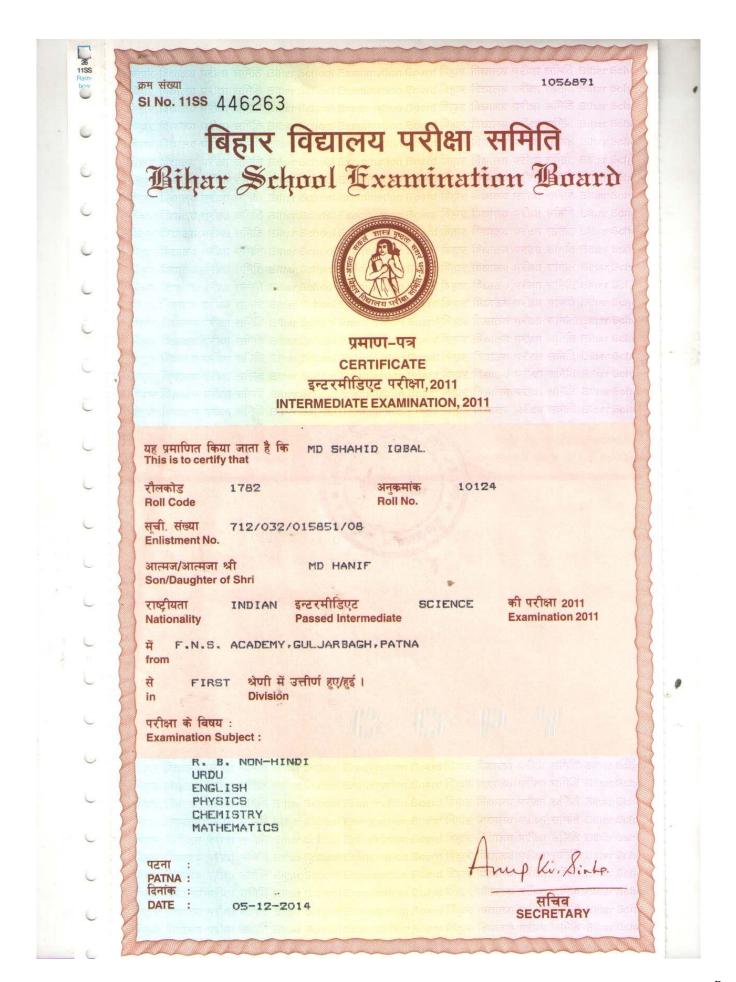

# **EDUCATIONAL QUALIFICATION:**

- One Year Diploma in fire & safety engineering from ST JOSEPH INTERNATIONAL FIRE & SAFETY ACADMEY (JIFSA) CHHATTISGARH in 2016.
- Bachelor in Computer Application (B.C.A) from M.M.H.A&P.U PATNA in 2014 with 72.75% marks.
- Intermediate in science from B.S.E.B in 2011 with 62.60% marks.
- Matriculation from B.S.E.B in 2009 with 58.40% marks