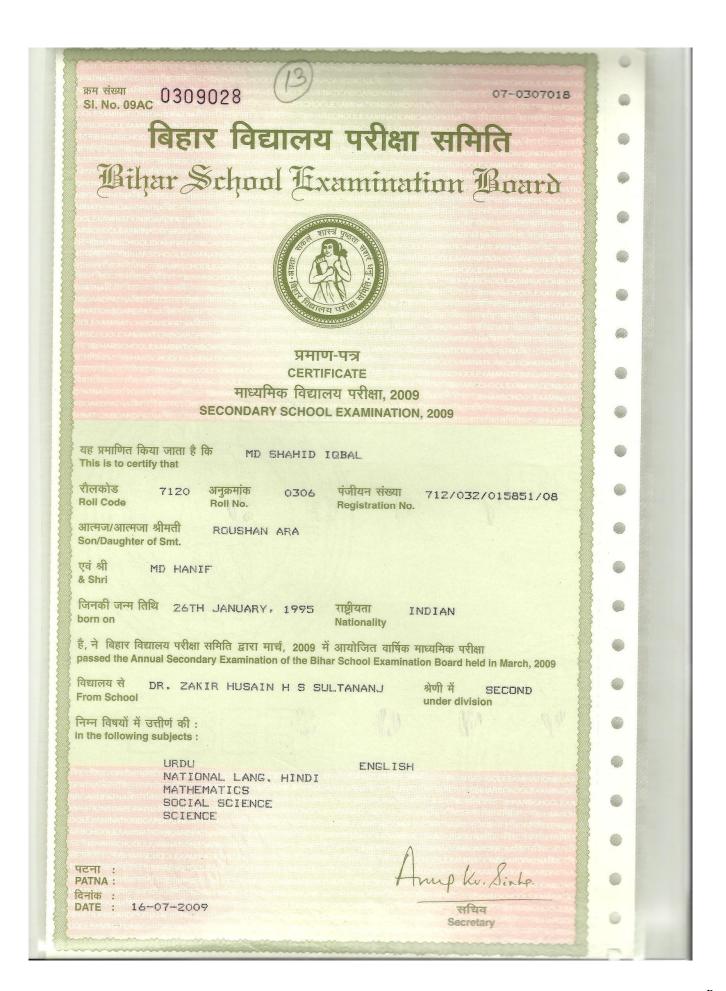

# **EDUCATIONAL QUALIFICATION:**

- One Year Diploma in fire & safety engineering from ST JOSEPH INTERNATIONAL FIRE & SAFETY ACADMEY (JIFSA) CHHATTISGARH in 2016.
- Bachelor in Computer Application (B.C.A) from M.M.H.A&P.U PATNA in 2014 with 72.75% marks.
- Intermediate in science from B.S.E.B in 2011 with 62.60% marks.
- Matriculation from B.S.E.B in 2009 with 58.40% marks