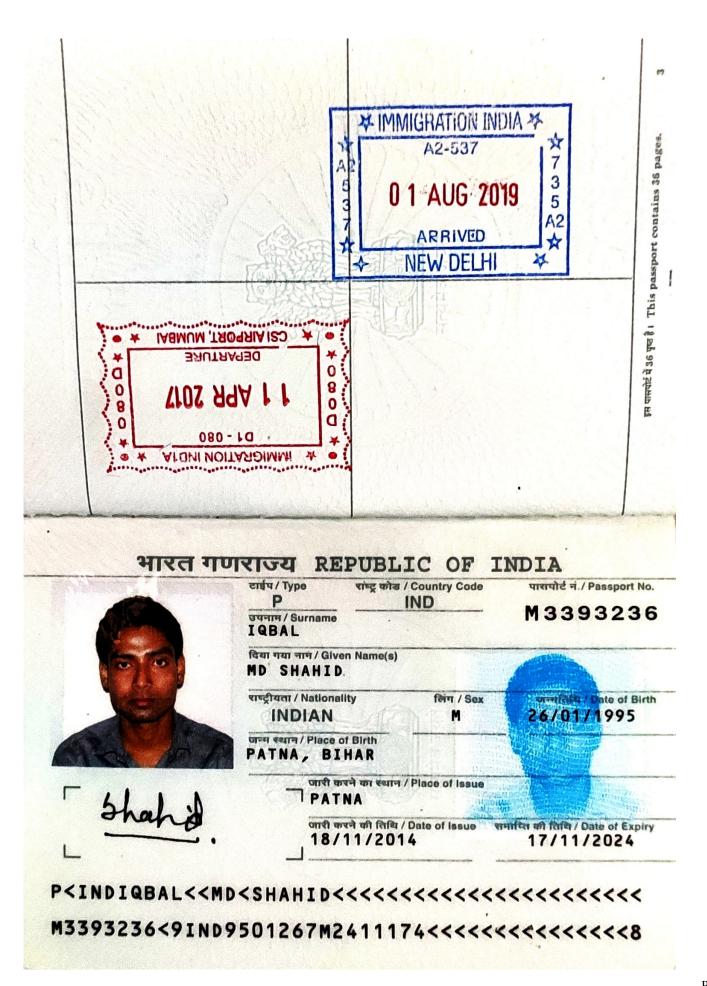

# RESUME

Name : MD SHAHID IQBAL
Profession : SAFETY OFFICER

Current Location : INDIA
Date of Birth : 26 Jan 1995

Nationality : Indian

Passport No : M3393236 (ECNR) Mobile No : +91-8083474562

E-mail : shahid.hse95@gmail.com

# **Personal Details:-**

Fathers Name : Mr. Md Hanif

Date of Birth : 26/Jan/1995

Marital Status : Single

Language Known : English, Hindi, Arabic & Urdu

**Nationality** : Indian

Passport no : M3393236 (ECNR)

**Issue Date** : 18/11/2014 **Expiry Date** : 17/11/2024