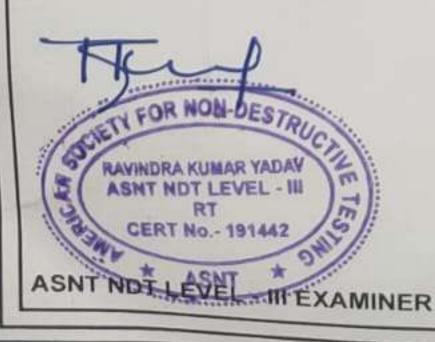

#### REVIEW COMMENTS

MGSPIU has reviewed Revaluation of Welding Inspector + NDT Coordinator CV and found Acceptable.

Candidate Passed the CBT(Computer Based Testing) Qualification Examination for Welding & NDT Inspector on 26th September 2020 based on assigned SAP No: 80008465.