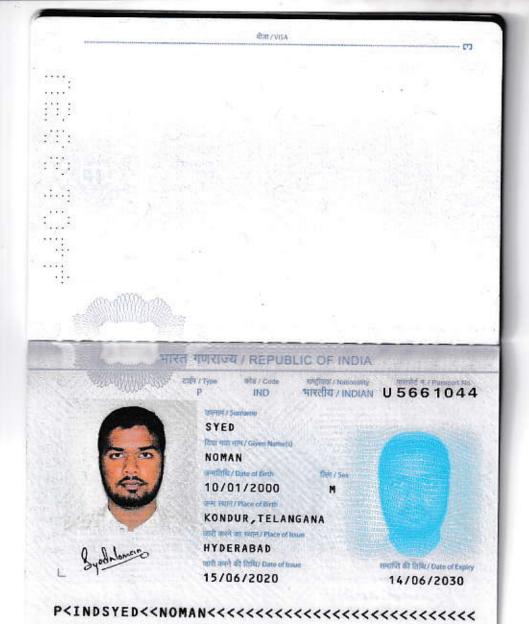

### **Personnel Information**

Name

**Father Name** 

**Status** 

**Technical Education** 

Nationality Religion

Date of Birth

Languages Known
Pass Port Details
Date of Issue

**Date of Expiry** 

**Address** 

: Syed Noman

: Syed Arif

: Unmarried

: Intermediate Diploma in Safety.

: Indian

: Islam.

: 01-10-2000

: English, Urdu, Hindi, and Telugu.

: U5661044

: 15-06-2020

: 14-06-2030

: Kondur, Nizamabad, Telangana.

5948

ARIF SYED

माता का नाम/ Name of Mother

WAJIDA BEGUM

पठि या पत्नी का नाम / Name of Spoose

HETT / Address

HNO 2-98/39

KONDUR, NIZAMABAD

PIN:503246, TELANGANA, INDIA

चुराने पासमोटे का न. और इसोंक आरी कीन की लिक्षि एवं स्वान/ Old Passport No. with Date and Place of Issue

वार्त्स म / File No.

HY4062952272320