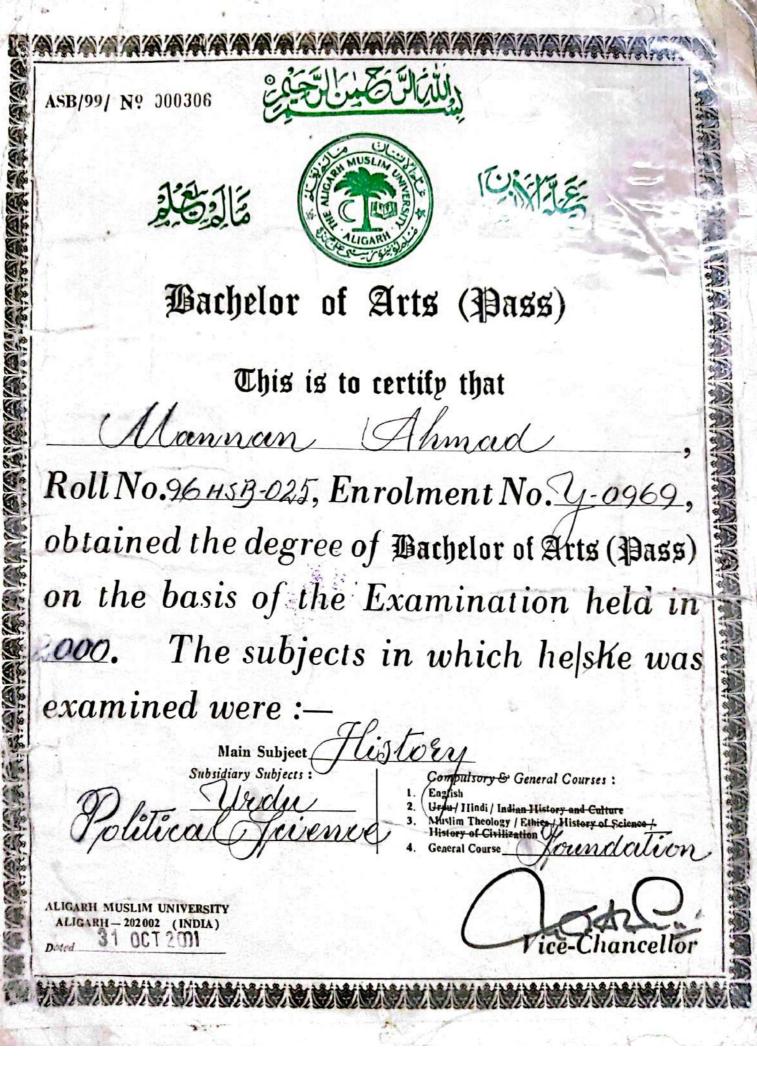

#### ACADEMIC QUALIFICATION

PROFESSIONLA EXPERIENCE.

2001 Post Graduate Diploma in Personnel Management AMU-(UP)

2000 Bachelor of Arts from Aligarh Muslim University (U.P.)

Intermediate equivalent to 10+2 from AMU Aligarh