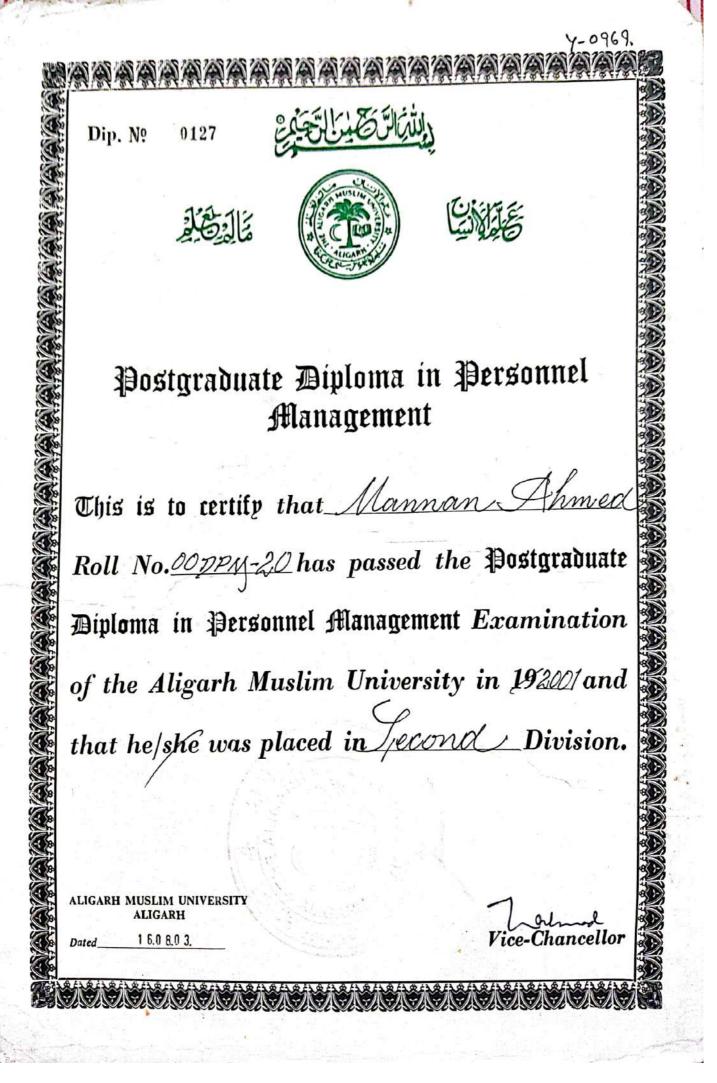

#### ACADEMIC QUALIFICATION

PROFESSIONLA EXPERIENCE.

2001 Post Graduate Diploma in Personnel Management AMU-(UP)

2000 Bachelor of Arts from Aligarh Muslim University (U.P.)

Intermediate equivalent to 10+2 from AMU Aligarh