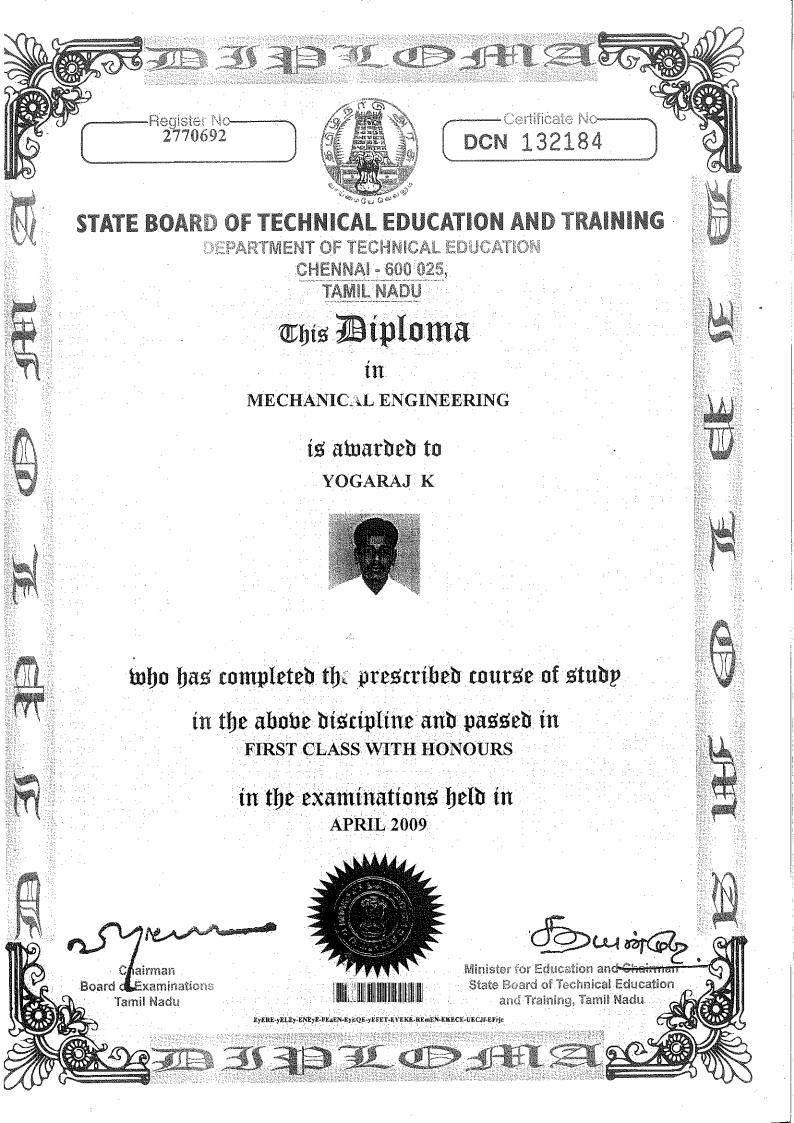

## **EDUCATIONAL CREDENTIALS**

| DESCRIPTION        | : | DIPLOMA IN MECHANICAL ENGINEERING                                |  |  |  |
|--------------------|---|------------------------------------------------------------------|--|--|--|
| GRADE & PERCENTAGE | : | First Class with 83.75%                                          |  |  |  |
| COLLEGE            | : | Shree Sitheeswarar polytechnic college, Arcot, Vellore district. |  |  |  |
| UNIVERSITY         | : | Directorate of Technical Education (DOTE)                        |  |  |  |
| YEAR OF PASSING    | : | 2006-2009                                                        |  |  |  |