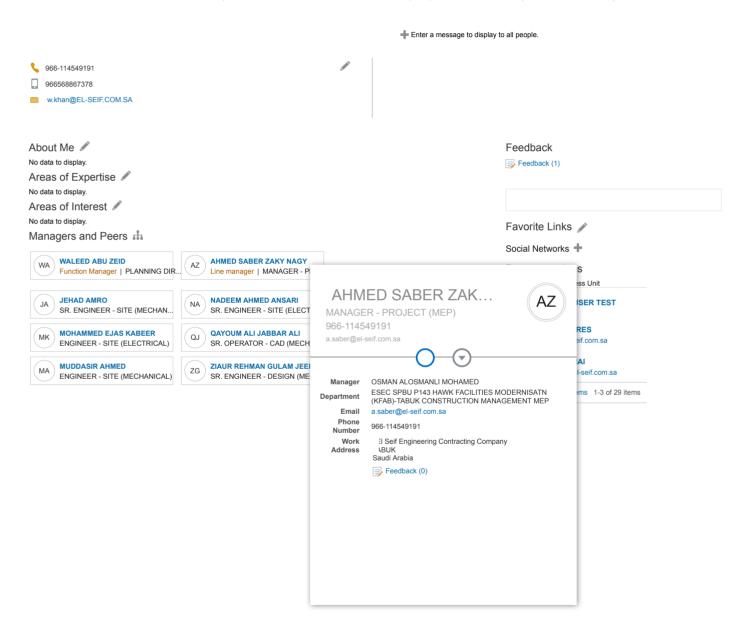

#### WAHEEDULLAH KHAN: Public Info

Change Background Photo
View in Organization Chart

<u>D</u>one

Sun 7:28 AM (UTC)

Location
ESEC - P000143 HAWK FACILITI...

#### WAHEEDULLAH KHAN

ENGINEER - DATA COLLECTION, COST CONTROL | ESEC SPBU P143 HAWK FACILITIES MODERNISATN (KFAB)-TABUK COST CONTROL | Person Number: 101133 | Hire Date: 12-Dec-2010

- -

- 0