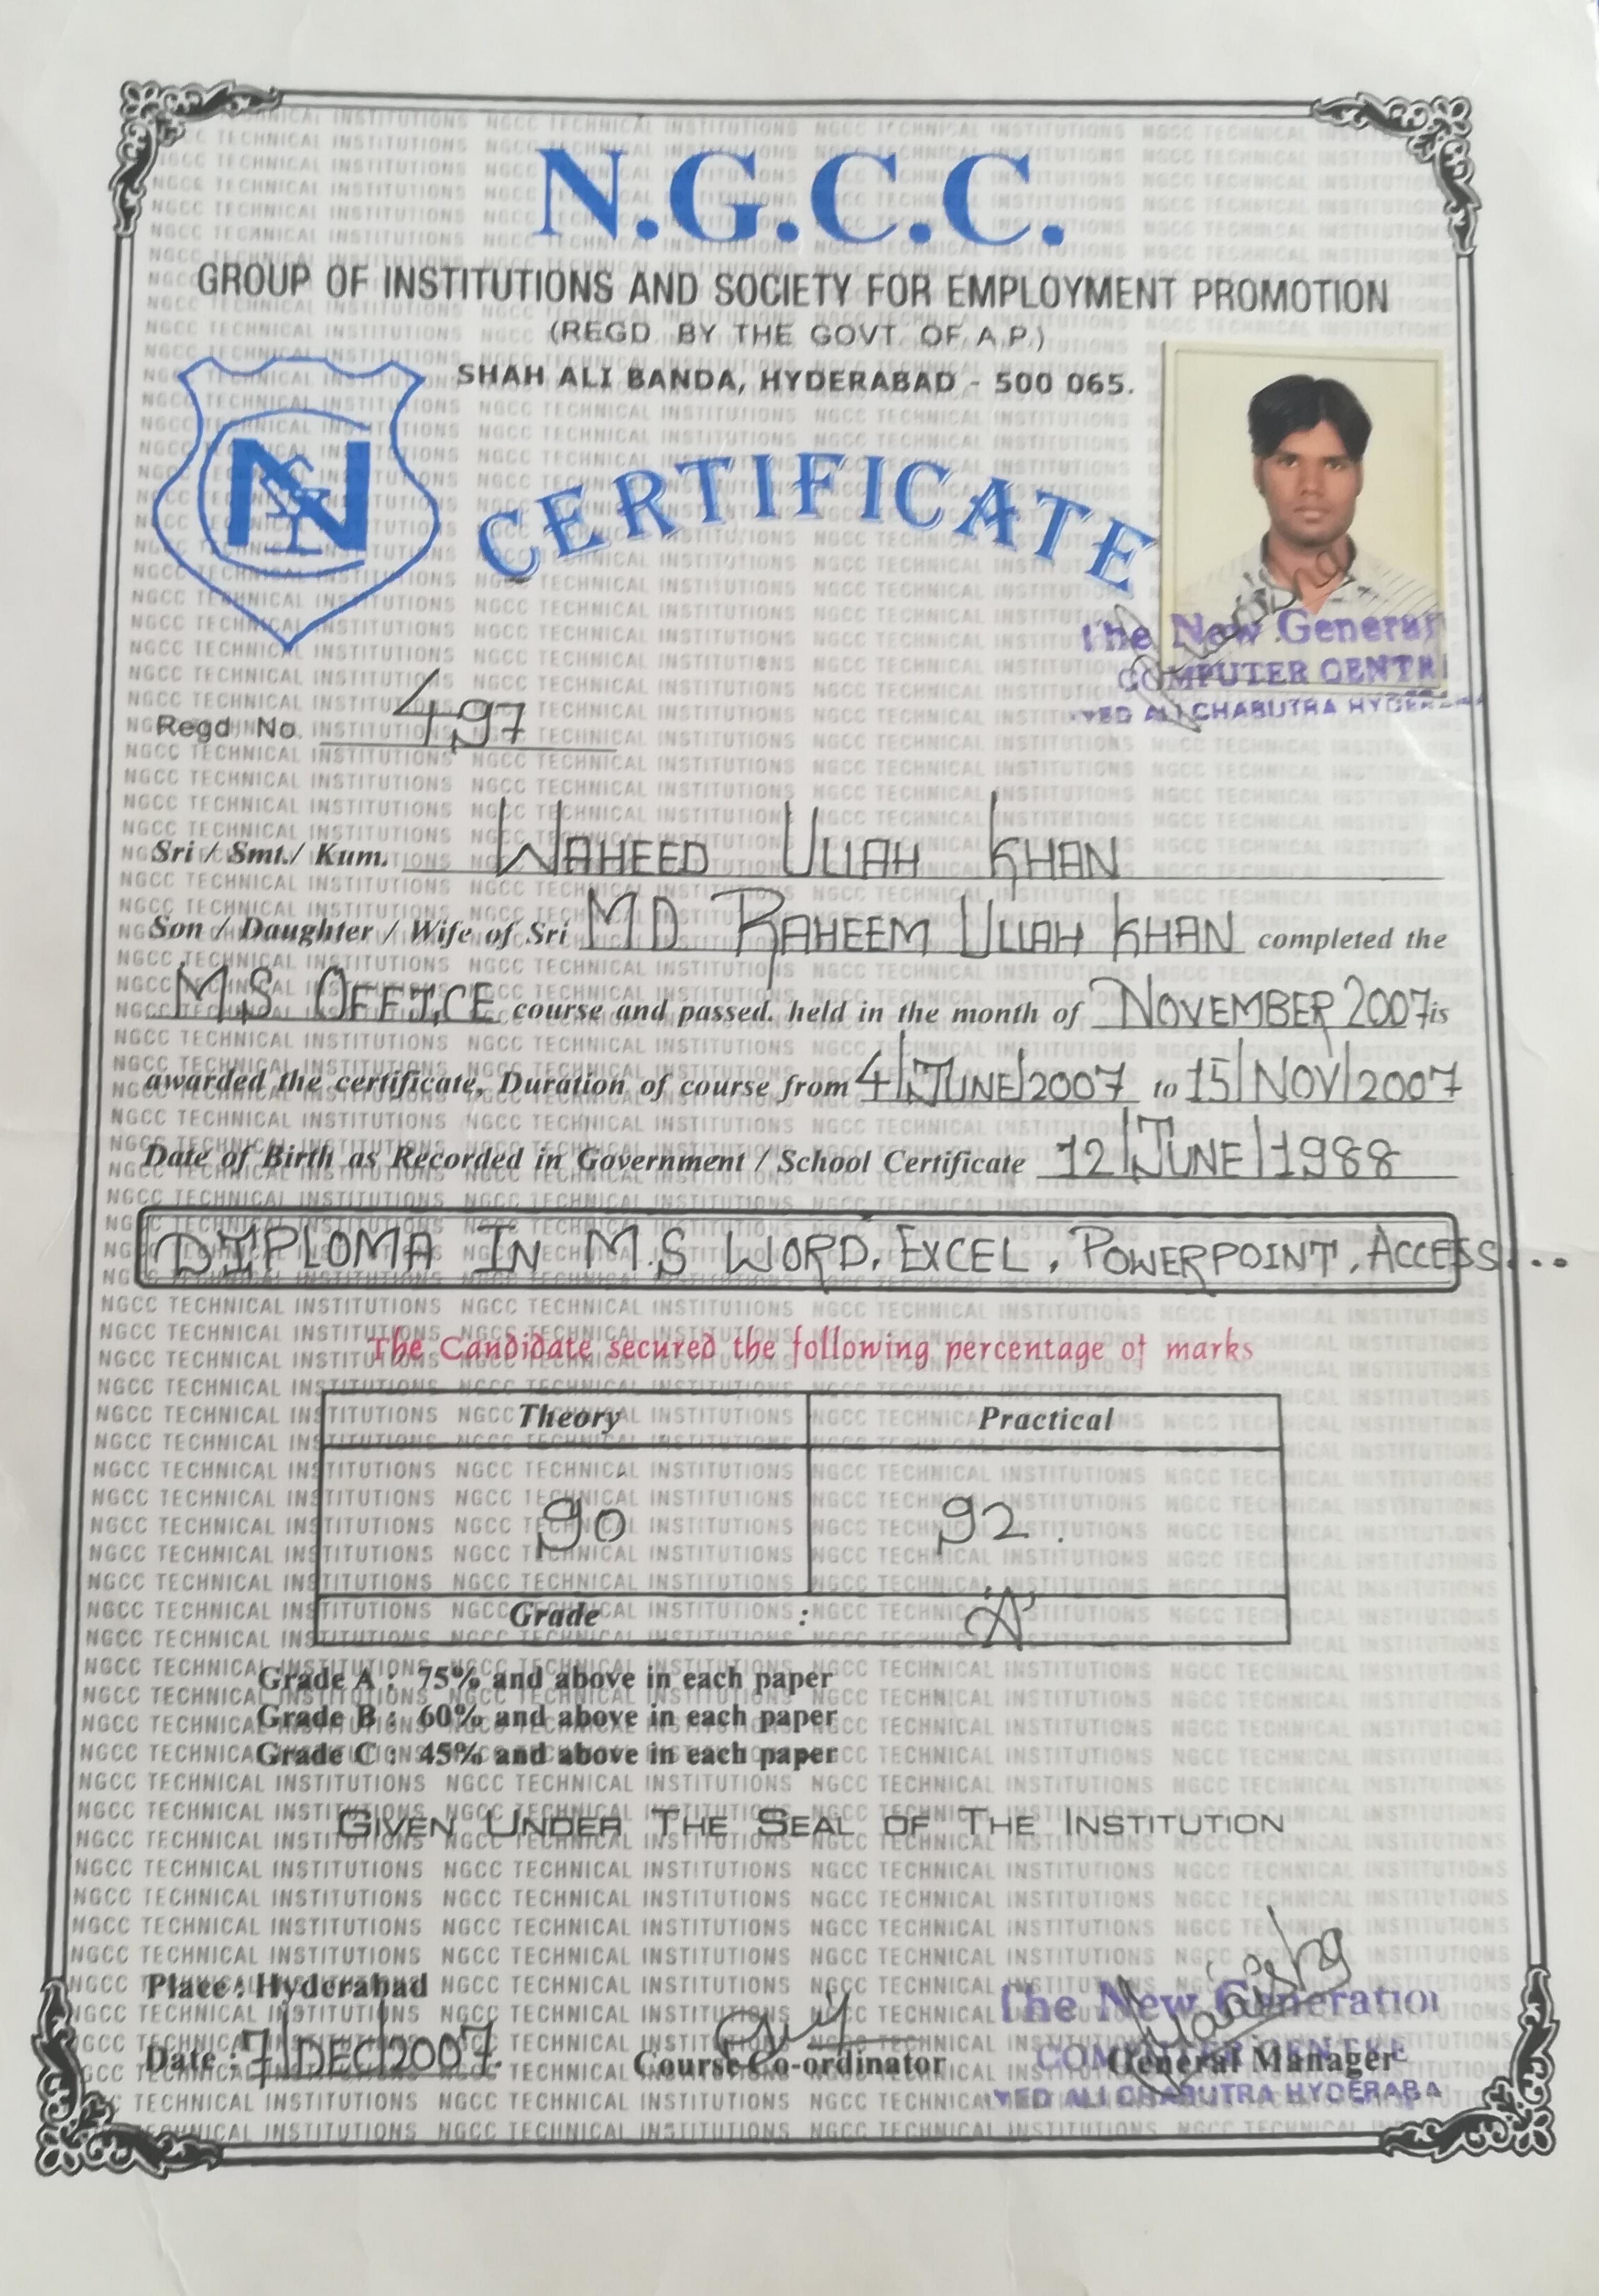

#### OTHER COURSES:

- P.G. Diploma in computer application: Universal Institute of Technology (UICT).
- Diploma in Hardware & Networking : Solus Informatics.