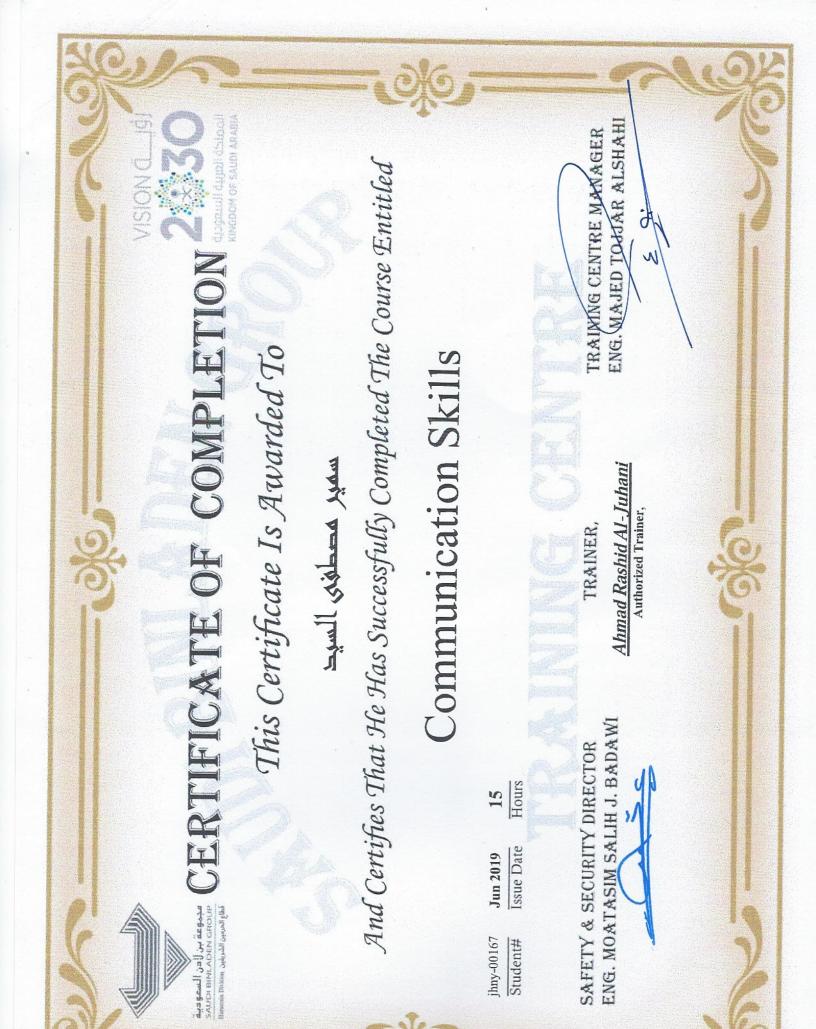

## CERTIFICATE OF COMPLETION

This certificate is awarded to

سمير مصطفي

and certifies that he has successfully completed the course entitled

# **Construction Safety and Health**

 mosh-00745
 Sep 2018
 30

 student#
 issue Date
 Hours

Safety & Security Manager Eng. Moatasim Salih J. Badawi

Trainer, <u>Mahmoud Elshanshourv</u> OSH Trainer,

Training Centre Manager Eng. Majed Tojjar Alshahi Venue : Makkah, ksa