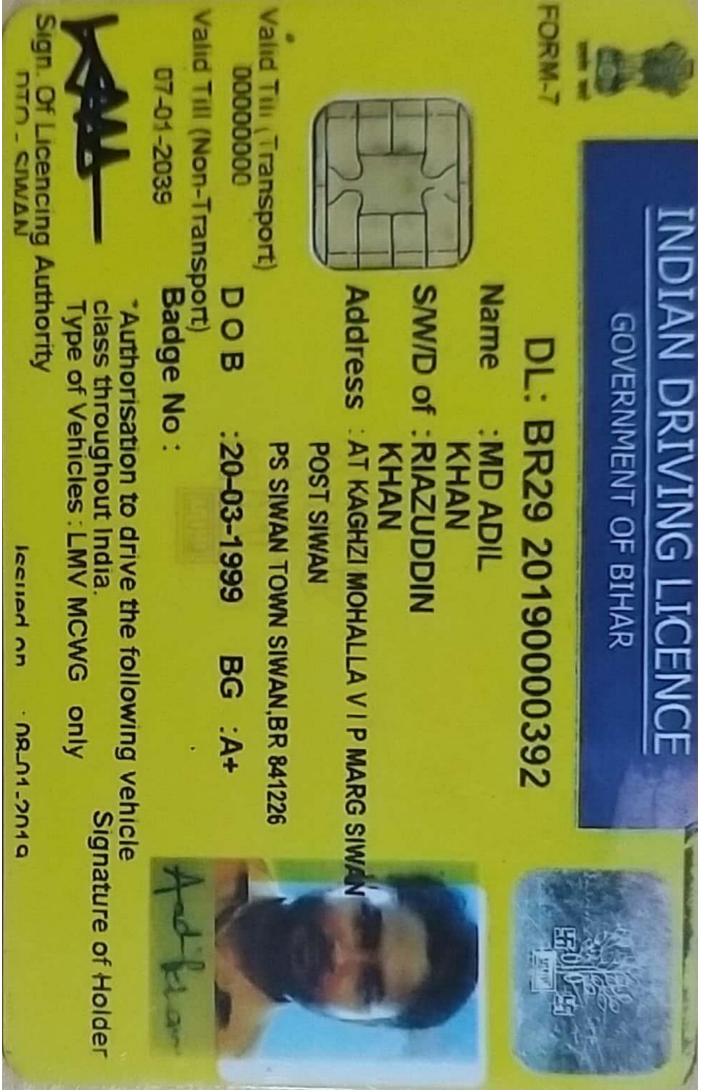

|                 | Personal E | Details                      |
|-----------------|------------|------------------------------|
| Father's Name   |            | Riazuddin Khan               |
| Gender          |            | Male                         |
| Date of Birth   |            | 20/03/1999                   |
| Nationality     | :          | Indian                       |
| Religion        | :          | Islam                        |
| Marital Status  | :          | Unmarried                    |
| Language Known  | :          | English, Urdu, & Hindi       |
| Driving Licence | :          | Indian Light Motor Vechicle. |
|                 |            |                              |