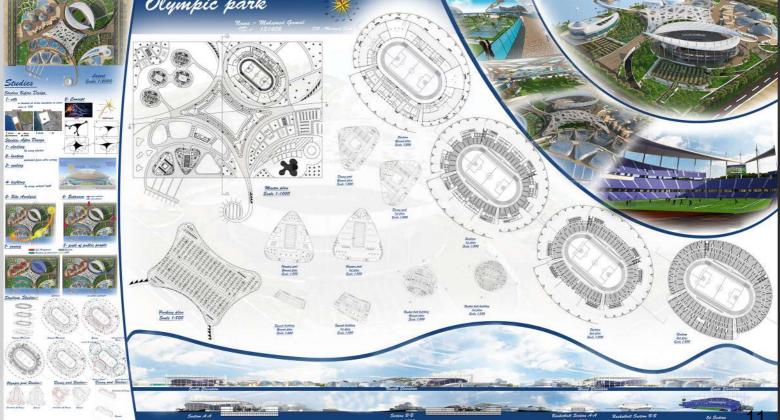

|
| 5 (0,15                                          | 1750        | -               | P 1,0.         | -               | 1 5,0.           | 1 i                              | 11-                                      |
| 1 8,5                                            | 742,5       | -               | ٢٦             | -               | Г.,ч.            | 1                                | here and - Re                            |
| FIEE,Y                                           | موانطون     | اجالي           | 1              | 1               |                  |                                  | 35                                       |

12- Exterior 3d designs





















# 13- Enterior 3d designs







# **14-Graduation Project**

# **Olympic Park**