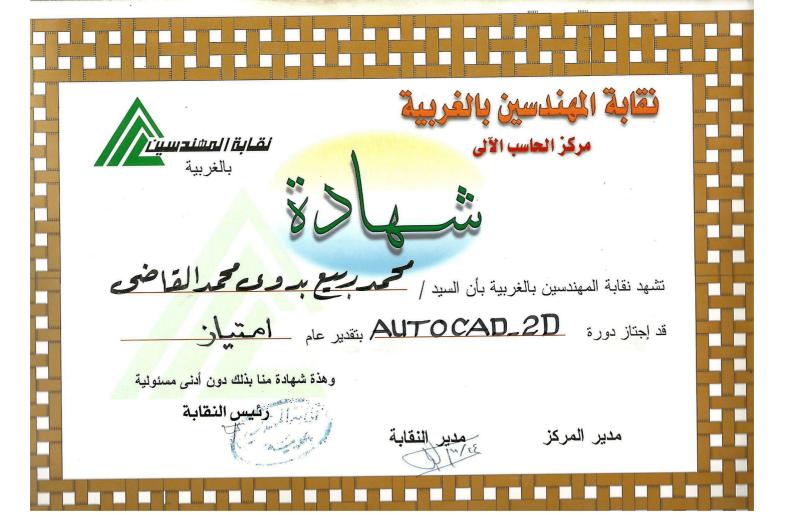

# **Certificates and Courses**

• AutoCAD (2d).

learning using AutoCAD 2D for design my works and reading any drawing