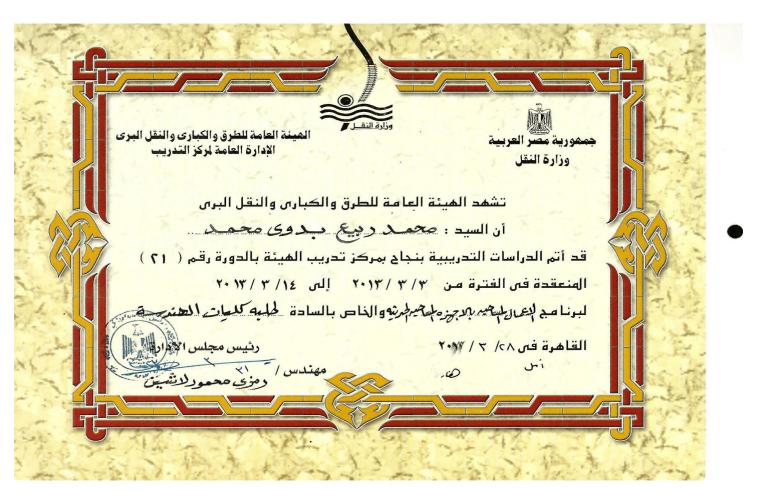

# شهادة خبرة

تشهد شركة / جرين الزراعة الحديثة

بأن المهندس / محمد ربيع بدوي القاضي

بطاقة رقـم / 29203261600339

بأنه كان يعمل لدي الشركة مهندس شبكات ري من12/2013حتى

11/2015 وكان مثال للامانه والالتزام والجديه وتحمل المسئوليه.

وهذه شهادة منا بذلك دون ادني مسئولية علي الشركة