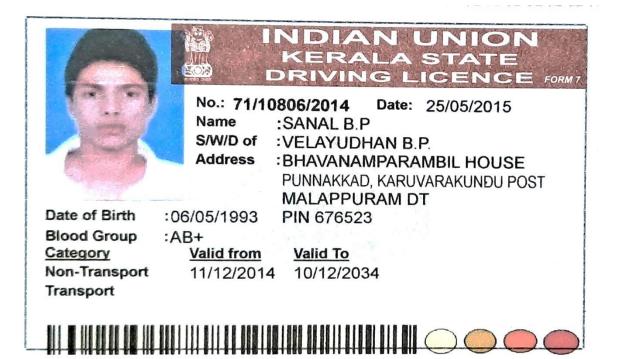

#### **PERSONAL DETAILS:**

| DOB             | : 06/05/1993                |
|-----------------|-----------------------------|
| Gender          | : Male                      |
| Marital status  | : Married                   |
| Father Name     | : Velayudhan.B.P            |
| Mother Name     | : Saraswathi. K.P           |
| Languages known | : Malayalam, English, Tamil |