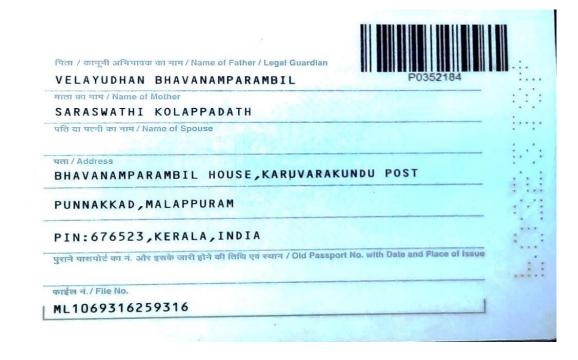

#### PASSPORT DETAILS

| Passport Number | : P0352184 |
|-----------------|------------|
|                 |            |

- Date of issue : 24/05/2016
- Date of expiry : 23/05/2026
- Nationality : Indian

#### **PERSONAL DETAILS:**

| DOB             | : 06/05/1993                |
|-----------------|-----------------------------|
| Gender          | : Male                      |
| Marital status  | : Married                   |
| Father Name     | : Velayudhan.B.P            |
| Mother Name     | : Saraswathi. K.P           |
| Languages known | : Malayalam, English, Tamil |