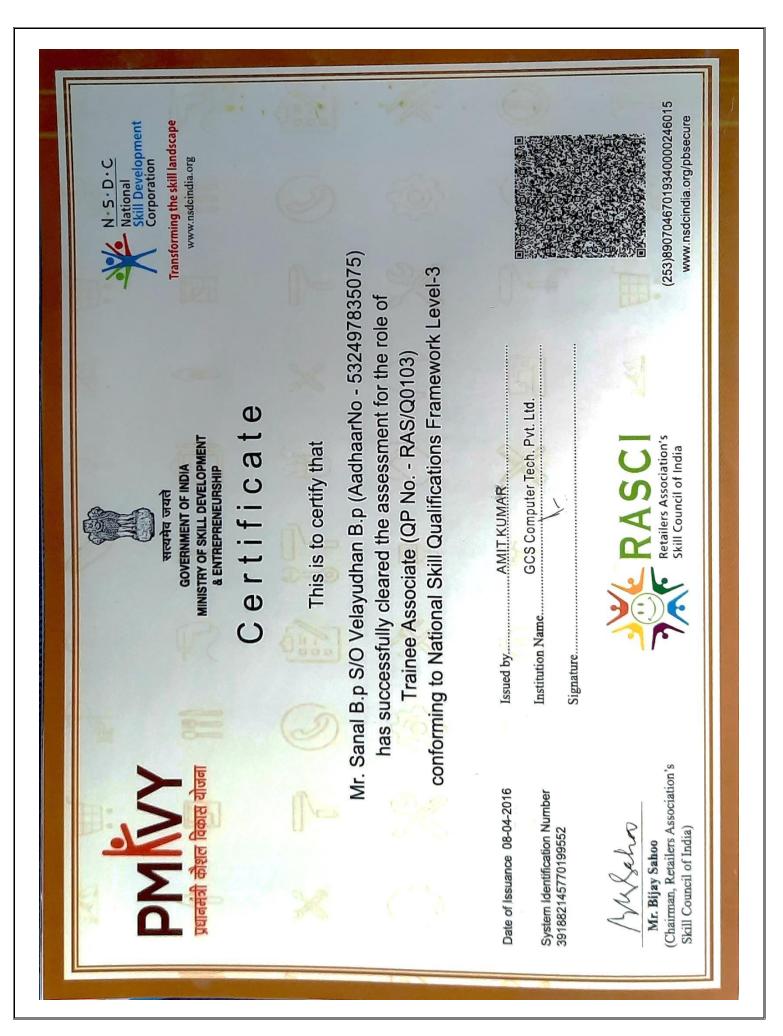

#### SOFTWARE SKILLS AND CERTIFICATION

- Trainees associate (RASCI-Retailers Association Skill Council of India) certified
- ERP-9 Tally certified
- Windows and MS office certified