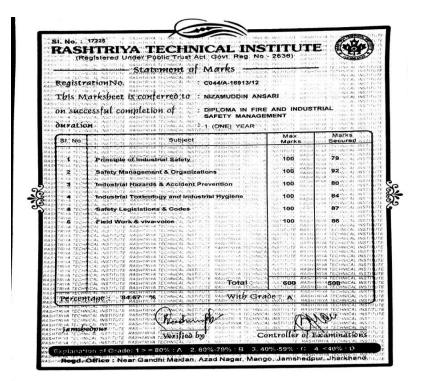

### **TECHINAL QUALIFICATION**

•COMPLETED 1 YEAR DIPLOMO IN INDUSTRIAL SAFETY MANAGEMENT FROM RASHTRYA TECHNICAL INSTITUTE IN YEAR 2013

• COMPLETE NEBOSH FROM RASHTRYA TECHNICAL INSTITUTE IN YEAR 2017

**PROFESSIONAL WORK EXPERIENCES** 