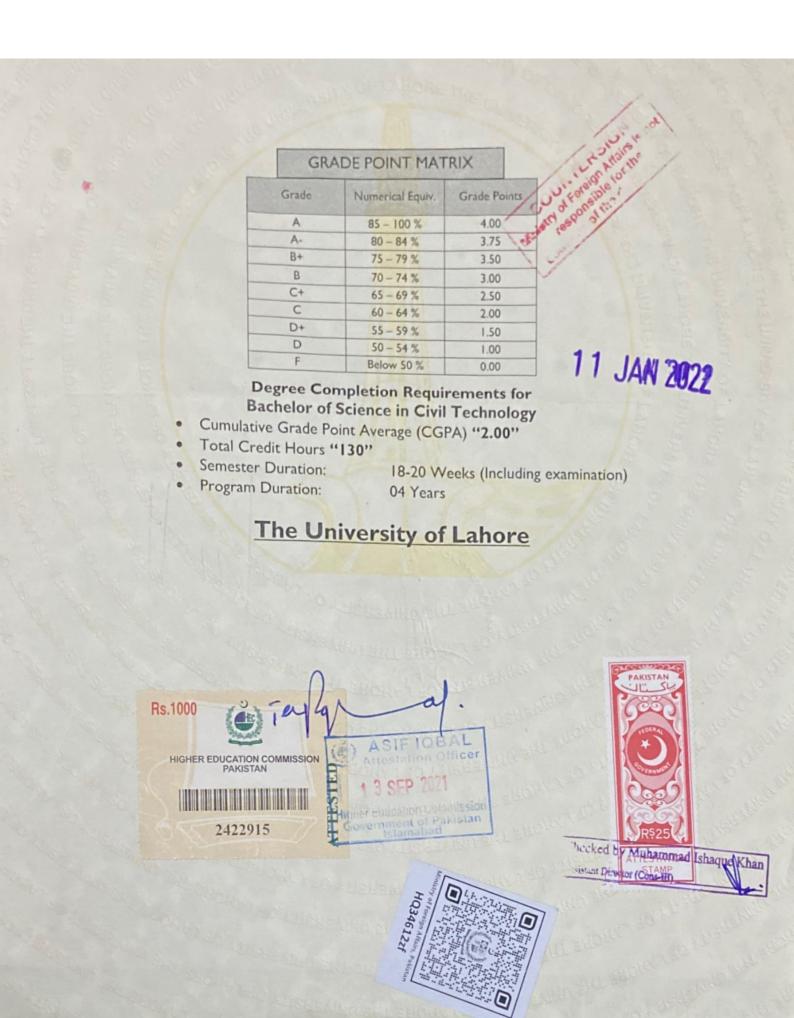

PROGRAM:

Bachelor of Science in Civil Technology

DEPARTMENT:

Technology

CAMPUS:

| -   |      |
|-----|------|
| Gui | irat |

| Code     | Subject                                                                                                                                                                                                                                                                                                                                                                                                                                                                                                                                                                                                                                                                                                                                                                                                                                                                                                                                                                                                                                                                                                                                                                                                                                                                                                                                                                                                                                                                                                                                                                                                                                                                                                                                                                                                                                                                                                                                                                                                                                                                                                                        | Cr.Hrs | Grades   | Code    | Subject                               | Cr.Hrs | Grade |
|----------|--------------------------------------------------------------------------------------------------------------------------------------------------------------------------------------------------------------------------------------------------------------------------------------------------------------------------------------------------------------------------------------------------------------------------------------------------------------------------------------------------------------------------------------------------------------------------------------------------------------------------------------------------------------------------------------------------------------------------------------------------------------------------------------------------------------------------------------------------------------------------------------------------------------------------------------------------------------------------------------------------------------------------------------------------------------------------------------------------------------------------------------------------------------------------------------------------------------------------------------------------------------------------------------------------------------------------------------------------------------------------------------------------------------------------------------------------------------------------------------------------------------------------------------------------------------------------------------------------------------------------------------------------------------------------------------------------------------------------------------------------------------------------------------------------------------------------------------------------------------------------------------------------------------------------------------------------------------------------------------------------------------------------------------------------------------------------------------------------------------------------------|--------|----------|---------|---------------------------------------|--------|-------|
| SEMESTE  |                                                                                                                                                                                                                                                                                                                                                                                                                                                                                                                                                                                                                                                                                                                                                                                                                                                                                                                                                                                                                                                                                                                                                                                                                                                                                                                                                                                                                                                                                                                                                                                                                                                                                                                                                                                                                                                                                                                                                                                                                                                                                                                                |        | al Alefa |         | R SECOND                              |        |       |
| TCS1010  | Computer Applications                                                                                                                                                                                                                                                                                                                                                                                                                                                                                                                                                                                                                                                                                                                                                                                                                                                                                                                                                                                                                                                                                                                                                                                                                                                                                                                                                                                                                                                                                                                                                                                                                                                                                                                                                                                                                                                                                                                                                                                                                                                                                                          | 03     | A        | TCV1023 | Mechanics of Materials                | 04     | D+    |
| TCVI010  | Materials and Methods of Construction                                                                                                                                                                                                                                                                                                                                                                                                                                                                                                                                                                                                                                                                                                                                                                                                                                                                                                                                                                                                                                                                                                                                                                                                                                                                                                                                                                                                                                                                                                                                                                                                                                                                                                                                                                                                                                                                                                                                                                                                                                                                                          | 03     | B+       | TCV1025 | Construction Surveying                | 04     | B+    |
| TCV1020  | Engineering Drawing                                                                                                                                                                                                                                                                                                                                                                                                                                                                                                                                                                                                                                                                                                                                                                                                                                                                                                                                                                                                                                                                                                                                                                                                                                                                                                                                                                                                                                                                                                                                                                                                                                                                                                                                                                                                                                                                                                                                                                                                                                                                                                            | 03     | В        | TCV2013 | Engineering Geology                   | 03     | C+    |
| TMMIIIO  | Applied Mathematics I                                                                                                                                                                                                                                                                                                                                                                                                                                                                                                                                                                                                                                                                                                                                                                                                                                                                                                                                                                                                                                                                                                                                                                                                                                                                                                                                                                                                                                                                                                                                                                                                                                                                                                                                                                                                                                                                                                                                                                                                                                                                                                          | 03     | B+       | TMM1120 | Applied Mathematics II                | 03     | В     |
| TSS1015  | English Comprehension                                                                                                                                                                                                                                                                                                                                                                                                                                                                                                                                                                                                                                                                                                                                                                                                                                                                                                                                                                                                                                                                                                                                                                                                                                                                                                                                                                                                                                                                                                                                                                                                                                                                                                                                                                                                                                                                                                                                                                                                                                                                                                          | 03     | B        | TSS1020 | Communication Skills                  | 03     | A-    |
| SEMESTE  |                                                                                                                                                                                                                                                                                                                                                                                                                                                                                                                                                                                                                                                                                                                                                                                                                                                                                                                                                                                                                                                                                                                                                                                                                                                                                                                                                                                                                                                                                                                                                                                                                                                                                                                                                                                                                                                                                                                                                                                                                                                                                                                                | 03     |          |         | R FOURTH                              |        |       |
| TC\$3010 | Computer Programming                                                                                                                                                                                                                                                                                                                                                                                                                                                                                                                                                                                                                                                                                                                                                                                                                                                                                                                                                                                                                                                                                                                                                                                                                                                                                                                                                                                                                                                                                                                                                                                                                                                                                                                                                                                                                                                                                                                                                                                                                                                                                                           | 03     | A        | TCV2023 | Soil Mechanics                        | 03     | D+    |
| TCVI013  | Fluid Mechanics                                                                                                                                                                                                                                                                                                                                                                                                                                                                                                                                                                                                                                                                                                                                                                                                                                                                                                                                                                                                                                                                                                                                                                                                                                                                                                                                                                                                                                                                                                                                                                                                                                                                                                                                                                                                                                                                                                                                                                                                                                                                                                                | 04     | C        | TCV2027 | Structural Mechanics                  | 03     | C     |
| TCV3010  | Repair and Maintenance of Structures                                                                                                                                                                                                                                                                                                                                                                                                                                                                                                                                                                                                                                                                                                                                                                                                                                                                                                                                                                                                                                                                                                                                                                                                                                                                                                                                                                                                                                                                                                                                                                                                                                                                                                                                                                                                                                                                                                                                                                                                                                                                                           | 03     | A        | TCV3023 | Cost Estimates and Contract Documents | 03     | B+    |
| TMM1130  | Applied Mathematics III                                                                                                                                                                                                                                                                                                                                                                                                                                                                                                                                                                                                                                                                                                                                                                                                                                                                                                                                                                                                                                                                                                                                                                                                                                                                                                                                                                                                                                                                                                                                                                                                                                                                                                                                                                                                                                                                                                                                                                                                                                                                                                        | 03     | D+       | TMM1140 | Applied Mathematics IV                | 03     | A     |
| TSS1010  | Islamic and Pak Studies                                                                                                                                                                                                                                                                                                                                                                                                                                                                                                                                                                                                                                                                                                                                                                                                                                                                                                                                                                                                                                                                                                                                                                                                                                                                                                                                                                                                                                                                                                                                                                                                                                                                                                                                                                                                                                                                                                                                                                                                                                                                                                        | 03     | C+       | TSS2023 | Technical Report                      | 03     | В     |
| SEMESTE  |                                                                                                                                                                                                                                                                                                                                                                                                                                                                                                                                                                                                                                                                                                                                                                                                                                                                                                                                                                                                                                                                                                                                                                                                                                                                                                                                                                                                                                                                                                                                                                                                                                                                                                                                                                                                                                                                                                                                                                                                                                                                                                                                |        |          | SEMESTE |                                       |        |       |
| TCV2010  | Concrete Technology I                                                                                                                                                                                                                                                                                                                                                                                                                                                                                                                                                                                                                                                                                                                                                                                                                                                                                                                                                                                                                                                                                                                                                                                                                                                                                                                                                                                                                                                                                                                                                                                                                                                                                                                                                                                                                                                                                                                                                                                                                                                                                                          | 03     | C+       | TCV3013 | Hydrology                             | 04     | C+    |
| TCV2020  | Steel Structures I                                                                                                                                                                                                                                                                                                                                                                                                                                                                                                                                                                                                                                                                                                                                                                                                                                                                                                                                                                                                                                                                                                                                                                                                                                                                                                                                                                                                                                                                                                                                                                                                                                                                                                                                                                                                                                                                                                                                                                                                                                                                                                             | 03     | A-       | TCV3017 | Concrete Technology II                | 03     | A     |
| TCV2025  | Water Supply and Water Management                                                                                                                                                                                                                                                                                                                                                                                                                                                                                                                                                                                                                                                                                                                                                                                                                                                                                                                                                                                                                                                                                                                                                                                                                                                                                                                                                                                                                                                                                                                                                                                                                                                                                                                                                                                                                                                                                                                                                                                                                                                                                              | 03     | A-       | TCV3020 | Architecture and Town Planning        | 03     | C+    |
| TCV4010  | Application of GIS in Civil Technology                                                                                                                                                                                                                                                                                                                                                                                                                                                                                                                                                                                                                                                                                                                                                                                                                                                                                                                                                                                                                                                                                                                                                                                                                                                                                                                                                                                                                                                                                                                                                                                                                                                                                                                                                                                                                                                                                                                                                                                                                                                                                         | 03     | C+       | TNG1010 | Training Program I                    | 04     | B+    |
| TSS3010  | Environment Management                                                                                                                                                                                                                                                                                                                                                                                                                                                                                                                                                                                                                                                                                                                                                                                                                                                                                                                                                                                                                                                                                                                                                                                                                                                                                                                                                                                                                                                                                                                                                                                                                                                                                                                                                                                                                                                                                                                                                                                                                                                                                                         | 03     | В        | TSS3020 | Engineering Economics                 | 03     | D     |
|          | AND THE PROPERTY OF THE PARTY O |        |          | TSS3023 | Project Management                    | 03     | В     |
| SEMESTE  | R SEVENTH                                                                                                                                                                                                                                                                                                                                                                                                                                                                                                                                                                                                                                                                                                                                                                                                                                                                                                                                                                                                                                                                                                                                                                                                                                                                                                                                                                                                                                                                                                                                                                                                                                                                                                                                                                                                                                                                                                                                                                                                                                                                                                                      |        |          | SEMESTE | REIGHTH                               |        |       |
| TCV3015  | Irrigation and Hydraulic Structures                                                                                                                                                                                                                                                                                                                                                                                                                                                                                                                                                                                                                                                                                                                                                                                                                                                                                                                                                                                                                                                                                                                                                                                                                                                                                                                                                                                                                                                                                                                                                                                                                                                                                                                                                                                                                                                                                                                                                                                                                                                                                            | 04     | C+       | TCV4014 | Foundation and Pavement Technology    | 04     | D+    |
| TCV4017  | Highway and Transportation Technology                                                                                                                                                                                                                                                                                                                                                                                                                                                                                                                                                                                                                                                                                                                                                                                                                                                                                                                                                                                                                                                                                                                                                                                                                                                                                                                                                                                                                                                                                                                                                                                                                                                                                                                                                                                                                                                                                                                                                                                                                                                                                          | 04     | В        | TCV4020 | Traffic Engineering                   | 03     | C+    |
| TNG1020  | Training Program II                                                                                                                                                                                                                                                                                                                                                                                                                                                                                                                                                                                                                                                                                                                                                                                                                                                                                                                                                                                                                                                                                                                                                                                                                                                                                                                                                                                                                                                                                                                                                                                                                                                                                                                                                                                                                                                                                                                                                                                                                                                                                                            | 04     | B+       | TCV4023 | Computer Aided Analysis and Design    | 03     | D+    |
| TCV474   | Pre-stressed and Pre-cast Concrete Technology                                                                                                                                                                                                                                                                                                                                                                                                                                                                                                                                                                                                                                                                                                                                                                                                                                                                                                                                                                                                                                                                                                                                                                                                                                                                                                                                                                                                                                                                                                                                                                                                                                                                                                                                                                                                                                                                                                                                                                                                                                                                                  | 04     | D        | TCV4050 | Final Year Project                    | 03     | A     |
| TSS4020  | Total Quality Management                                                                                                                                                                                                                                                                                                                                                                                                                                                                                                                                                                                                                                                                                                                                                                                                                                                                                                                                                                                                                                                                                                                                                                                                                                                                                                                                                                                                                                                                                                                                                                                                                                                                                                                                                                                                                                                                                                                                                                                                                                                                                                       | 03     | C+       |         |                                       |        |       |

TOTAL CREDIT HOURS = 130

CUMULATIVE GRADE POINT AVERAGE (CGPA) = 2.80

PROGRAM STATUS: COMPLETED

Controller of Examinations

UNIVERSITY OF

OFFICIAL TRANSCRIPT

Note: -This Transcript is issued without alterations, overwriting or erasure, Errors & Omissions are subject to revision -Grade Point Matrix and other details on reverse side