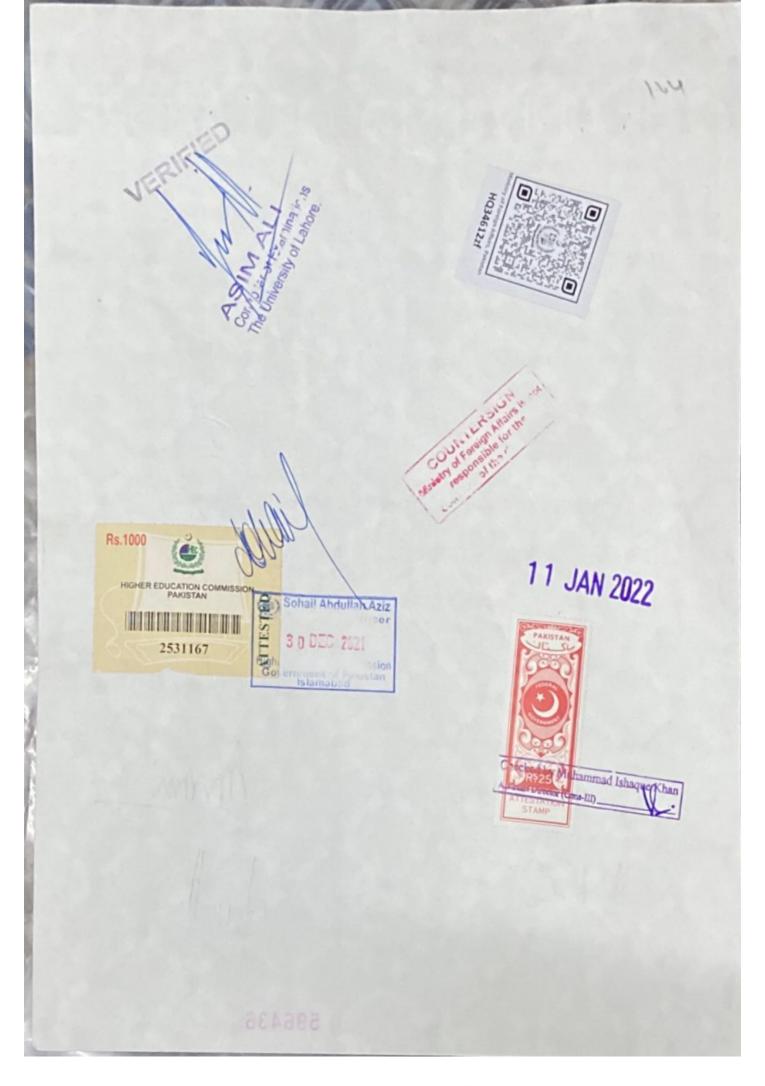

# THE UNIVERSITY OF LAHORE

Registration No. Session.

BSCT09163001 Fall 2016

The Board of Governors of the University of Lahore on the recommendation of the Faculty of Engineering & Technology and by virtue of the authority bestowed in them by law, have this day conferred upon

## Shajeel Ahmad

The degree of

## Bachelor of Science in Civil Technology

And have granted the Rights, Privileges and Honours pertaining thereto.

Given at Lahore, in Pakistan, this Sixth Day of October, Two Thousand and Twenty One.

Dantan

Registrar

Chairman, Board of Governors

10-596436

S,No. 390718