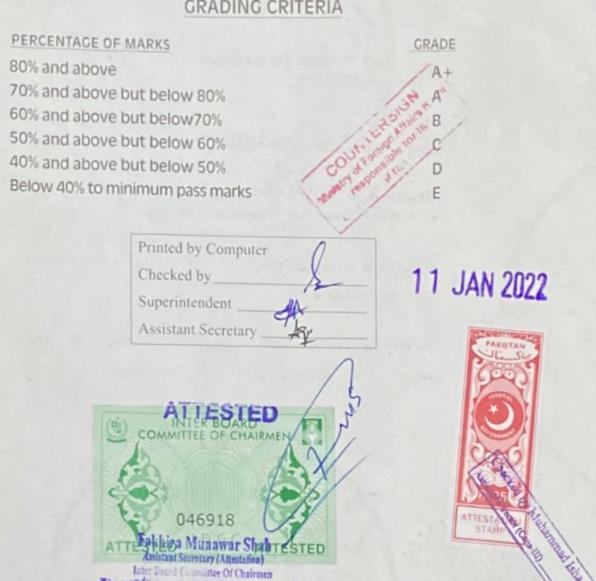

## **GRADING CRITERIA**

0 2 JUL 2021

Emistry Of Poderal Education & Professional Training (Sub Office Labore)

DATE OF ISSUE: TRANSCRIPT NO:

July 31, 2021 F0054223

REGISTRATION NO:

BSCT09163001 Shajeel Ahmad

### Table I GRADING FORMULA

| Percentage of Marks             | Grade | Remarks      | - 11-                                                                                                                                                                                                                                                                                                                                                                                                                                                                                                                                                                                                                                                                                                                                                                                                                                                                                                                                                                                                                                                                                                                                                                                                                                                                                                                                                                                                                                                                                                                                                                                                                                                                                                                                                                                                                                                                                                                                                                                                                                                                                                                          |
|---------------------------------|-------|--------------|--------------------------------------------------------------------------------------------------------------------------------------------------------------------------------------------------------------------------------------------------------------------------------------------------------------------------------------------------------------------------------------------------------------------------------------------------------------------------------------------------------------------------------------------------------------------------------------------------------------------------------------------------------------------------------------------------------------------------------------------------------------------------------------------------------------------------------------------------------------------------------------------------------------------------------------------------------------------------------------------------------------------------------------------------------------------------------------------------------------------------------------------------------------------------------------------------------------------------------------------------------------------------------------------------------------------------------------------------------------------------------------------------------------------------------------------------------------------------------------------------------------------------------------------------------------------------------------------------------------------------------------------------------------------------------------------------------------------------------------------------------------------------------------------------------------------------------------------------------------------------------------------------------------------------------------------------------------------------------------------------------------------------------------------------------------------------------------------------------------------------------|
| 0% and above                    | A+    | Exceptional  | I S O LA TAILTE                                                                                                                                                                                                                                                                                                                                                                                                                                                                                                                                                                                                                                                                                                                                                                                                                                                                                                                                                                                                                                                                                                                                                                                                                                                                                                                                                                                                                                                                                                                                                                                                                                                                                                                                                                                                                                                                                                                                                                                                                                                                                                                |
| 0% and above but below 80%      | A     | Excellent    | W State of                                                                                                                                                                                                                                                                                                                                                                                                                                                                                                                                                                                                                                                                                                                                                                                                                                                                                                                                                                                                                                                                                                                                                                                                                                                                                                                                                                                                                                                                                                                                                                                                                                                                                                                                                                                                                                                                                                                                                                                                                                                                                                                     |
| 0% and above but below 70%      | В     | Very Good    | - 46124                                                                                                                                                                                                                                                                                                                                                                                                                                                                                                                                                                                                                                                                                                                                                                                                                                                                                                                                                                                                                                                                                                                                                                                                                                                                                                                                                                                                                                                                                                                                                                                                                                                                                                                                                                                                                                                                                                                                                                                                                                                                                                                        |
| 0% and above but below 60%      | C     | Good         |                                                                                                                                                                                                                                                                                                                                                                                                                                                                                                                                                                                                                                                                                                                                                                                                                                                                                                                                                                                                                                                                                                                                                                                                                                                                                                                                                                                                                                                                                                                                                                                                                                                                                                                                                                                                                                                                                                                                                                                                                                                                                                                                |
| 0% and above but below 50%      | D     | Fair         |                                                                                                                                                                                                                                                                                                                                                                                                                                                                                                                                                                                                                                                                                                                                                                                                                                                                                                                                                                                                                                                                                                                                                                                                                                                                                                                                                                                                                                                                                                                                                                                                                                                                                                                                                                                                                                                                                                                                                                                                                                                                                                                                |
| Below 40% to minimum pass marks | Е     | Satisfactory | The state of the s |