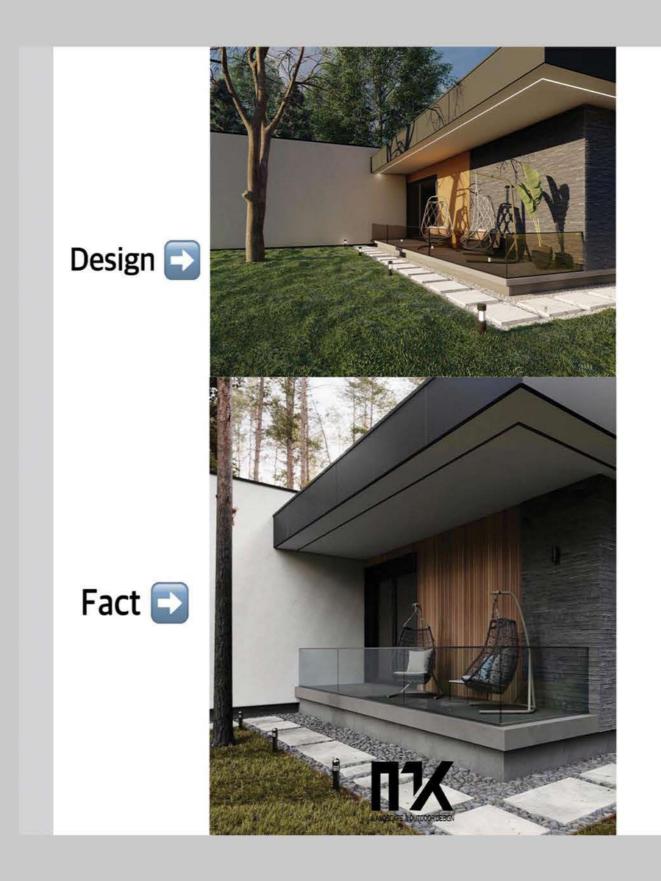

#### SOME PROJECTS

- 3D Landscape Design Using 3 Programmes
  1- Auto Cad : For 2D Design
  2- Sketch Up : For 3D Modeling.
  3- Lumion : For Rendering

- 3D Landscape Design Using 3 Programmes
  1- Auto Cad : For 2D Design
  2- Sketch Up : For 3D Modeling.
  3- Lumion : For Rendering

- 3D Landscape Design Using 3 Programmes
  1- Auto Cad : For 2D Design
  2- Sketch Up : For 3D Modeling.
  3- Lumion : For Rendering

- 3D Landscape Design Using 3 Programmes
  1- Auto Cad : For 2D Design
  2- Sketch Up : For 3D Modeling.
  3- Lumion : For Rendering