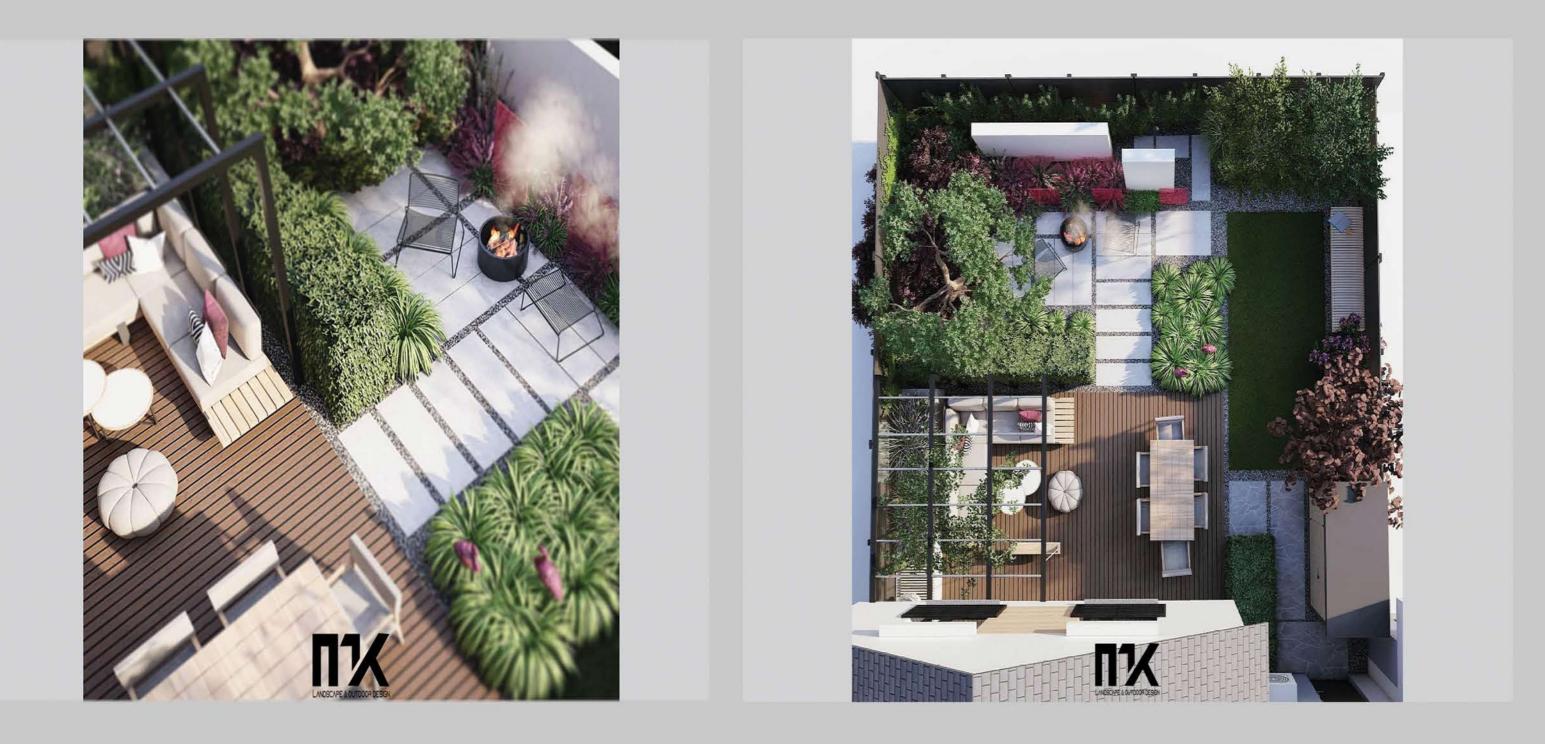

#### SOME PROJECTS

3D Landscape Design Using 3 Programmes
1- Auto Cad : For 2D Design
2- Sketch Up : For 3D Modeling.
3- Lumion : For Rendering

# 3D Landscape Design Using 3 Programmes 1- Auto Cad : For 2D Design 2- Sketch Up : For 3D Modeling. 3- Lumion : For Rendering