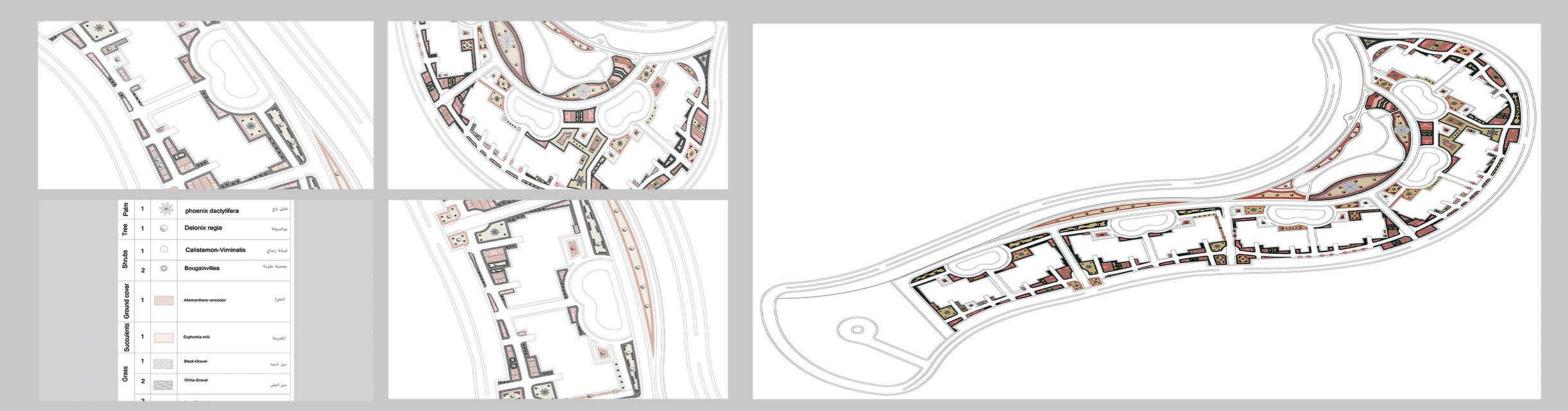

#### **GALALA RESORT PROJECT**

2D Landscape Design Using Auto Cad

- 3D Landscape Design Using 3 Programmes
  1- Auto Cad : For 2D Design
  2- Sketch Up : For 3D Modeling.
  3- Lumion : For Rendering

- 3D Landscape Design Using 3 Programmes
  1- Auto Cad : For 2D Design
  2- Sketch Up : For 3D Modeling.
  3- Lumion : For Rendering