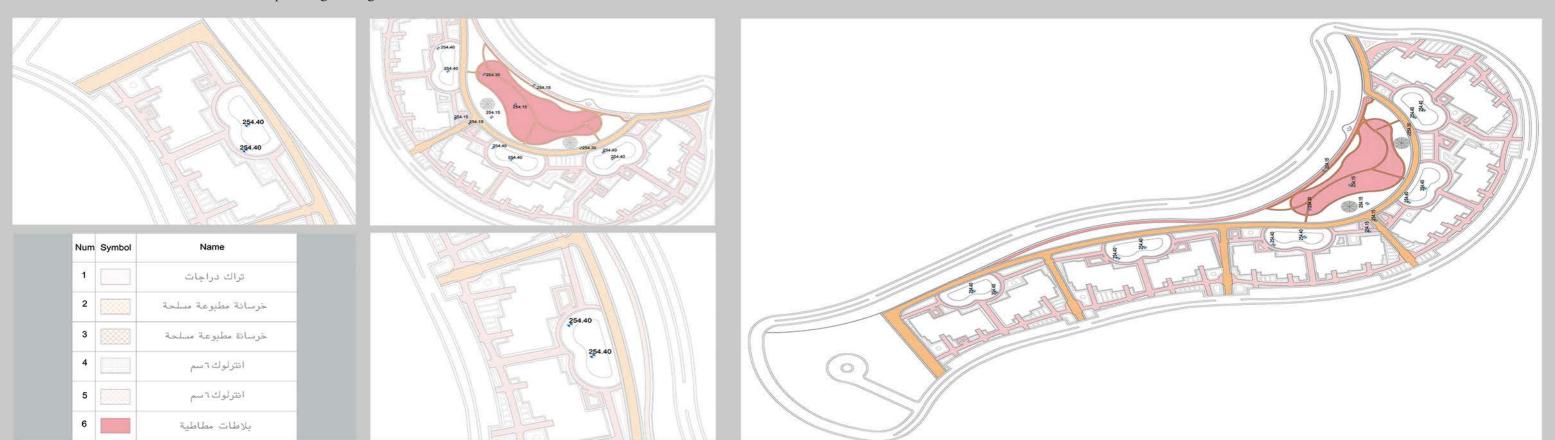

### **GALALA RESORT PROJECT**

2D Hardscape Design Using Auto Cad

- 3D Landscape Design Using 3 Programmes
  1- Auto Cad : For 2D Design
  2- Sketch Up : For 3D Modeling.
  3- Lumion : For Rendering

Hardscape Designs

2D Hardscape Design Using Auto Cad

Hardscape Designs

2D Hardscape Design Using Auto Cad

GROUND FLOOR PLAN

Hardscape Designs

2D Hardscape Design Using Auto Cad