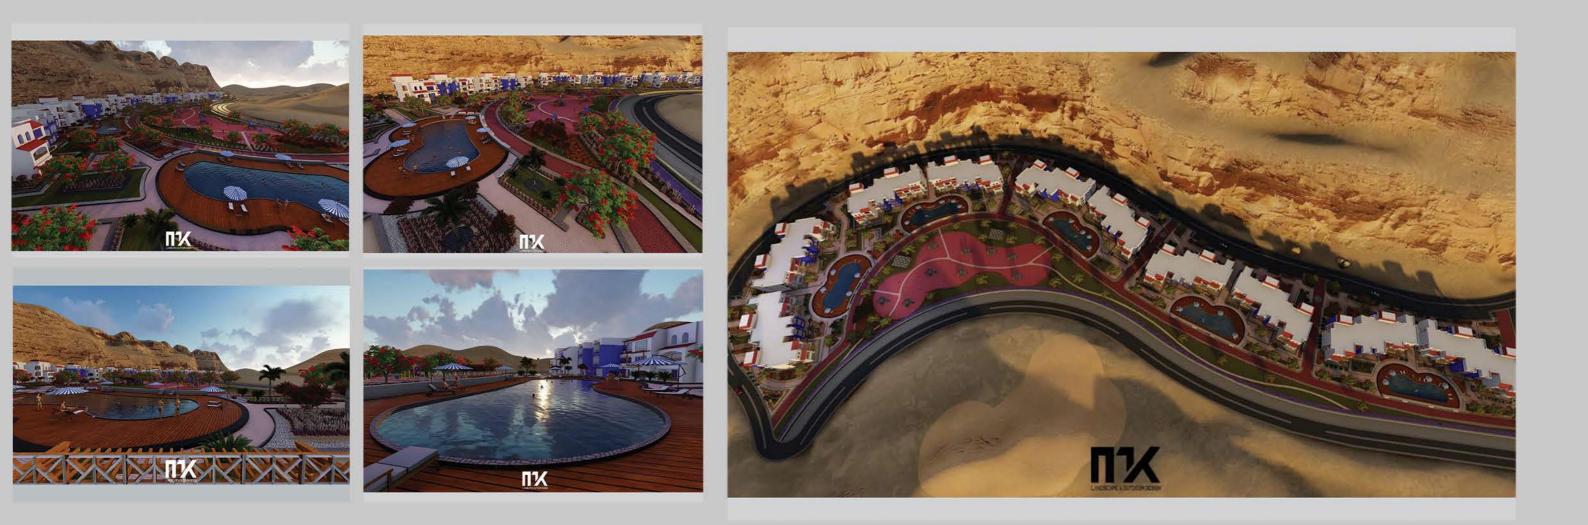

#### **GALALA RESORT PROJECT**

- 3D Landscape Design Using 3 Programmes
  1- Auto Cad : For 2D Design
  2- Sketch Up : For 3D Modeling.
  3- Lumion : For Rendering

#### SOME PROJECTS

3D Landscape Design Using 3 Programmes
1- Auto Cad : For 2D Design
2- Sketch Up : For 3D Modeling.
3- Lumion : For Rendering

# 3D Landscape Design Using 3 Programmes 1- Auto Cad : For 2D Design 2- Sketch Up : For 3D Modeling. 3- Lumion : For Rendering