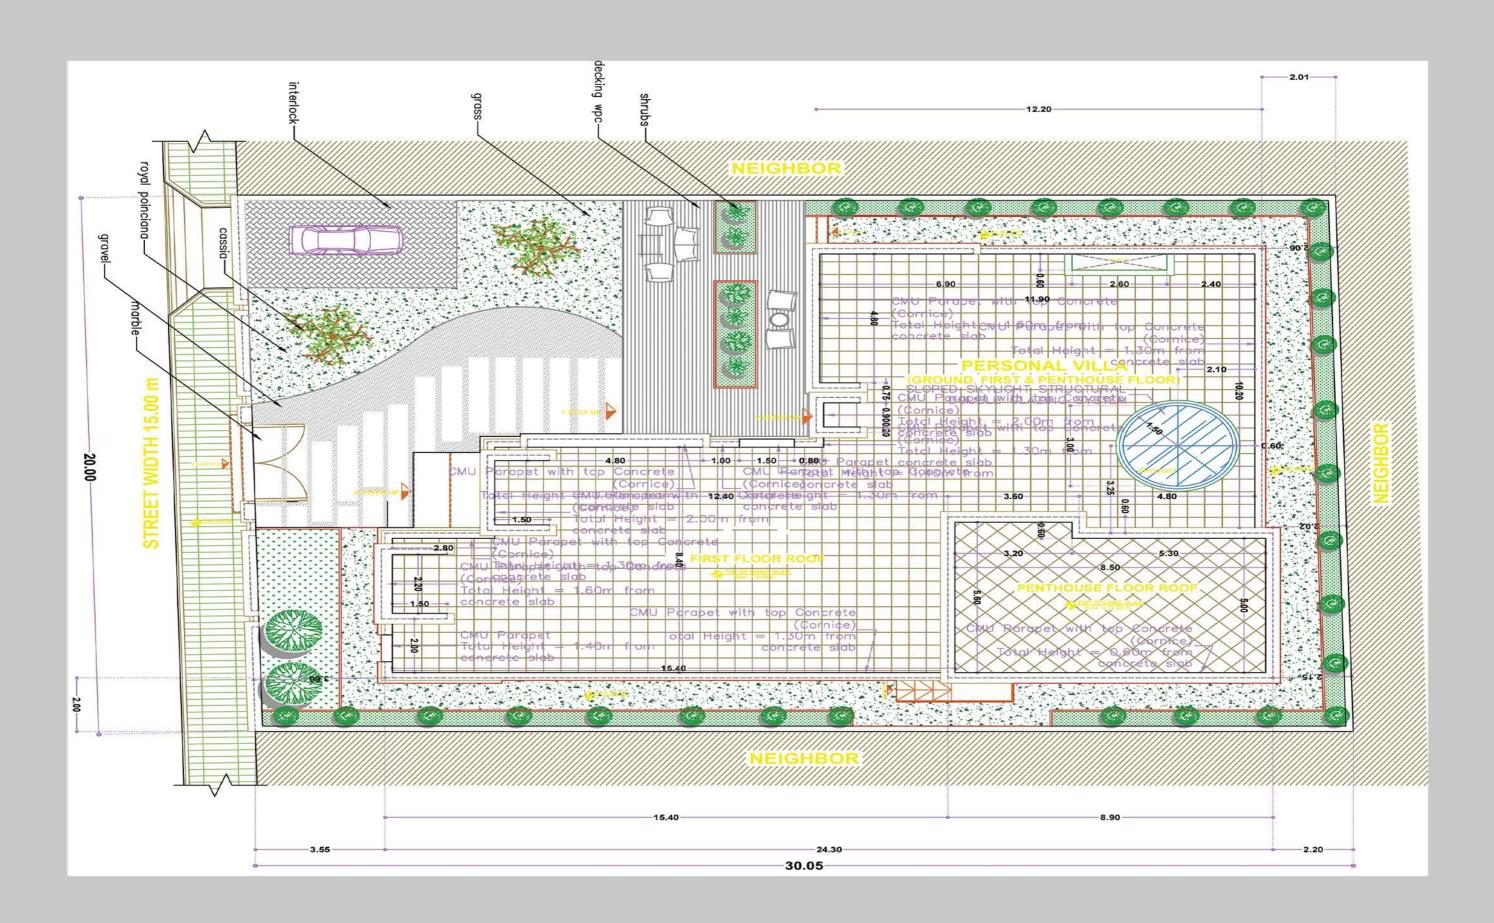

- 3D Landscape Design Using 3 Programmes
  1- Auto Cad : For 2D Design
  2- Sketch Up : For 3D Modeling.
  3- Lumion : For Rendering

Hardscape Designs

2D Hardscape Design Using Auto Cad

Hardscape Designs

2D Hardscape Design Using Auto Cad

GROUND FLOOR PLAN

Hardscape Designs

2D Hardscape Design Using Auto Cad