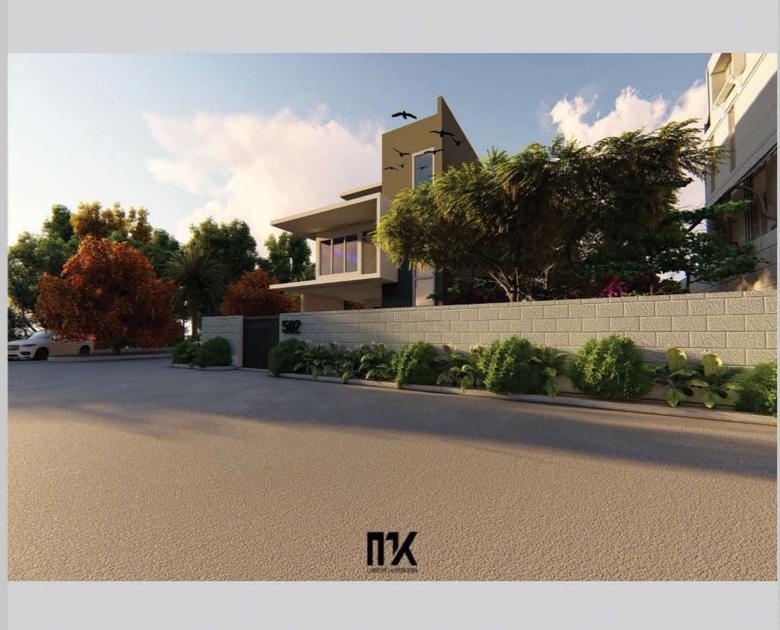

- 3D Landscape Design Using 3 Programmes
  1- Auto Cad : For 2D Design
  2- Sketch Up : For 3D Modeling.
  3- Lumion : For Rendering

- 3D Landscape Design Using 3 Programmes
  1- Auto Cad : For 2D Design
  2- Sketch Up : For 3D Modeling.
  3- Lumion : For Rendering