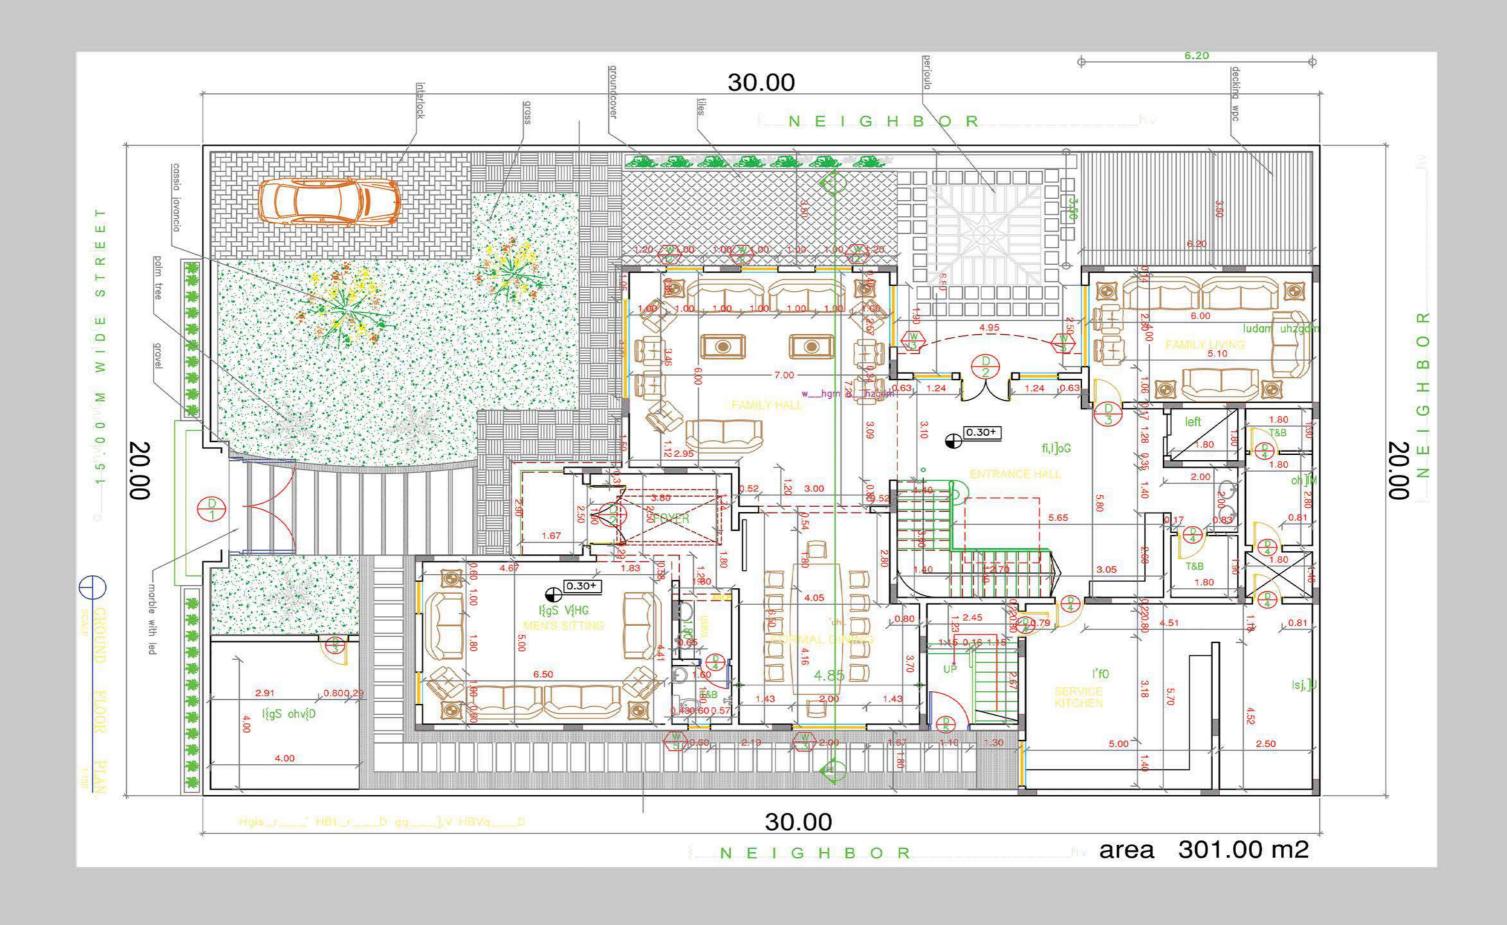

- 3D Landscape Design Using 3 Programmes
  1- Auto Cad : For 2D Design
  2- Sketch Up : For 3D Modeling.
  3- Lumion : For Rendering

Hardscape Designs

2D Hardscape Design Using Auto Cad

Hardscape Designs

2D Hardscape Design Using Auto Cad

GROUND FLOOR PLAN

Hardscape Designs

2D Hardscape Design Using Auto Cad