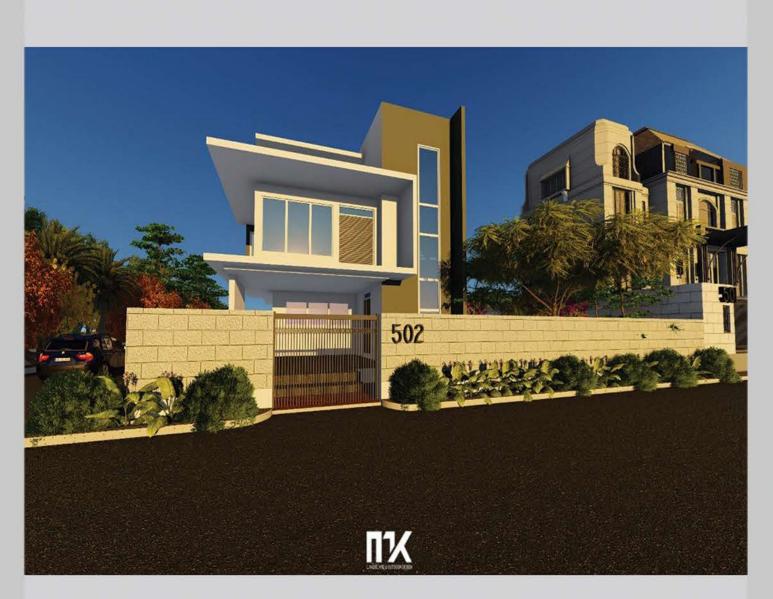

#### SOME PROJECTS

- 3D Landscape Design Using 3 Programmes
  1- Auto Cad : For 2D Design
  2- Sketch Up : For 3D Modeling.
  3- Lumion : For Rendering

- 3D Landscape Design Using 3 Programmes
  1- Auto Cad : For 2D Design
  2- Sketch Up : For 3D Modeling.
  3- Lumion : For Rendering

- 3D Landscape Design Using 3 Programmes
  1- Auto Cad : For 2D Design
  2- Sketch Up : For 3D Modeling.
  3- Lumion : For Rendering

- 3D Landscape Design Using 3 Programmes
  1- Auto Cad : For 2D Design
  2- Sketch Up : For 3D Modeling.
  3- Lumion : For Rendering