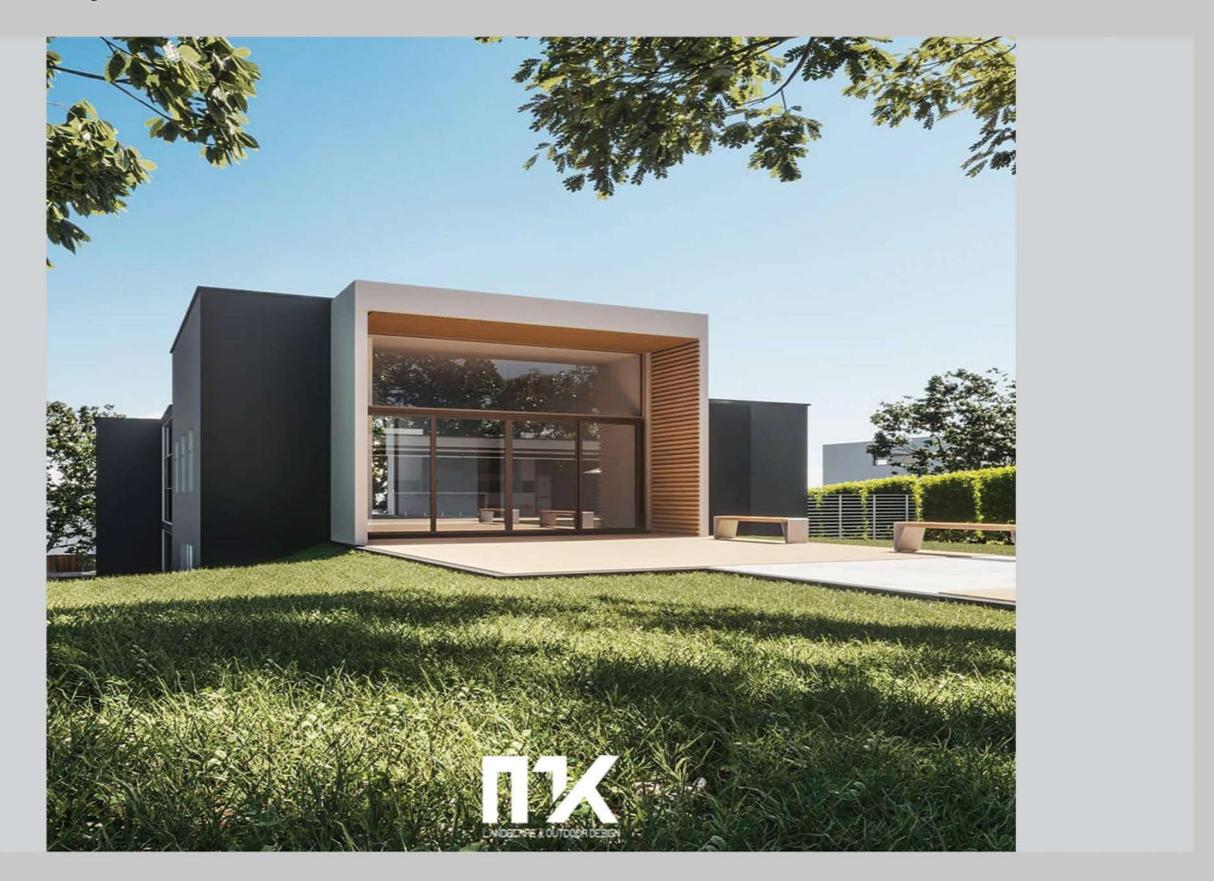

- 3D Landscape Design Using 3 Programmes
  1- Auto Cad : For 2D Design
  2- Sketch Up : For 3D Modeling.
  3- Lumion : For Rendering

- 3D Landscape Design Using 3 Programmes
  1- Auto Cad : For 2D Design
  2- Sketch Up : For 3D Modeling.
  3- Lumion : For Rendering