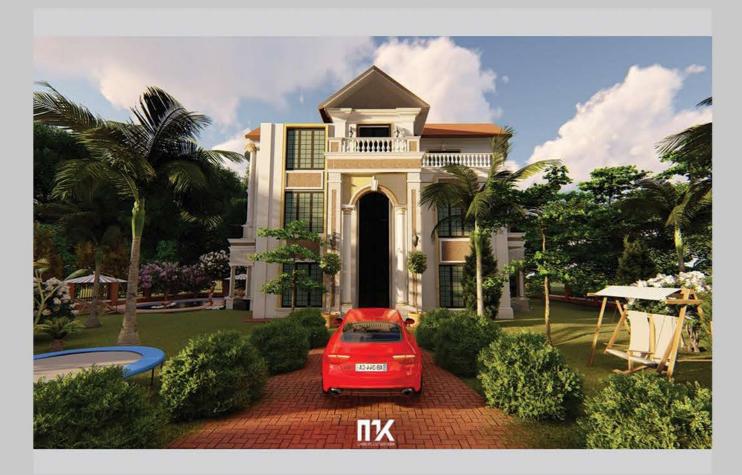

- 3D Landscape Design Using 3 Programmes
  1- Auto Cad : For 2D Design
  2- Sketch Up : For 3D Modeling.
  3- Lumion : For Rendering

- 3D Landscape Design Using 3 Programmes
  1- Auto Cad : For 2D Design
  2- Sketch Up : For 3D Modeling.
  3- Lumion : For Rendering