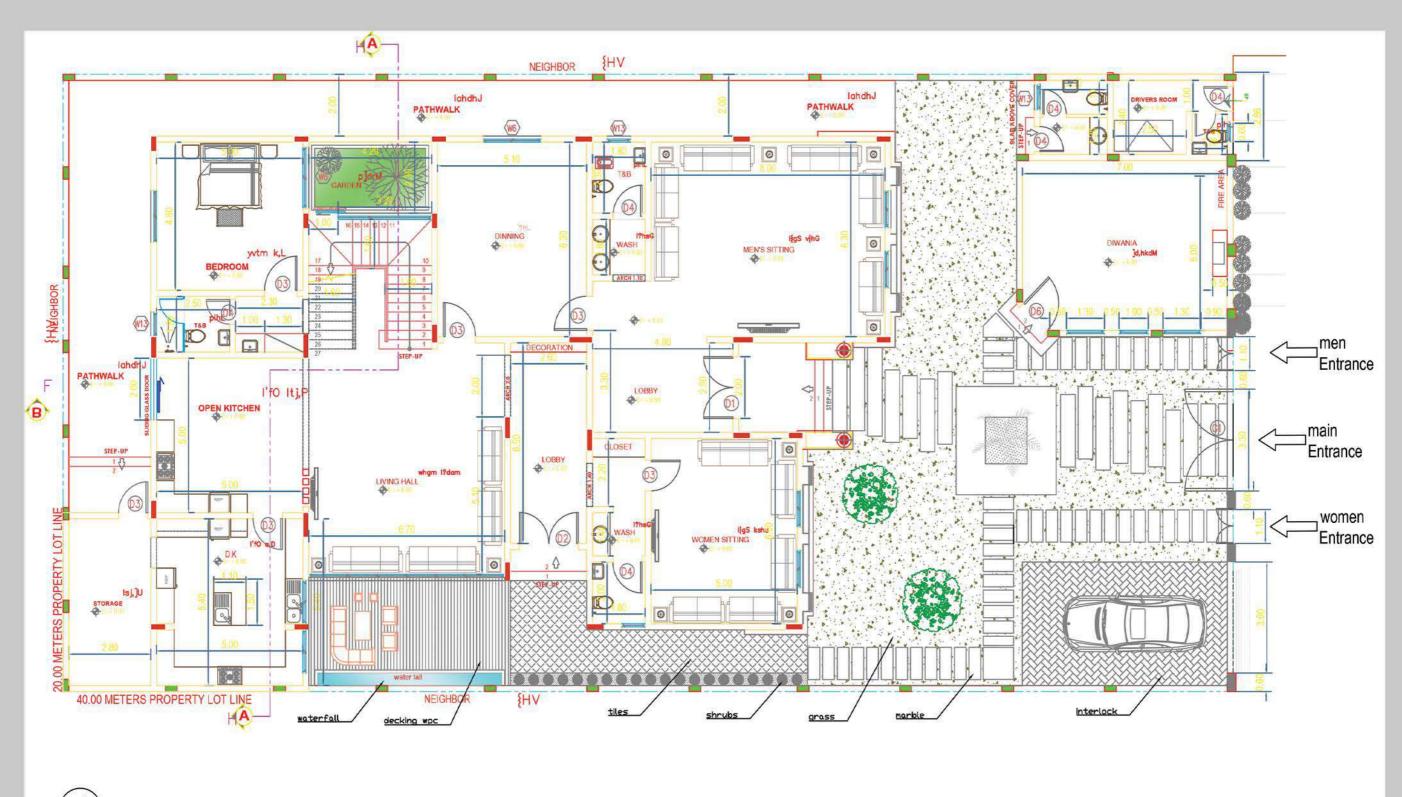

2D Hardscape Design Using Auto Cad

GROUND FLOOR PLAN

Hardscape Designs

2D Hardscape Design Using Auto Cad