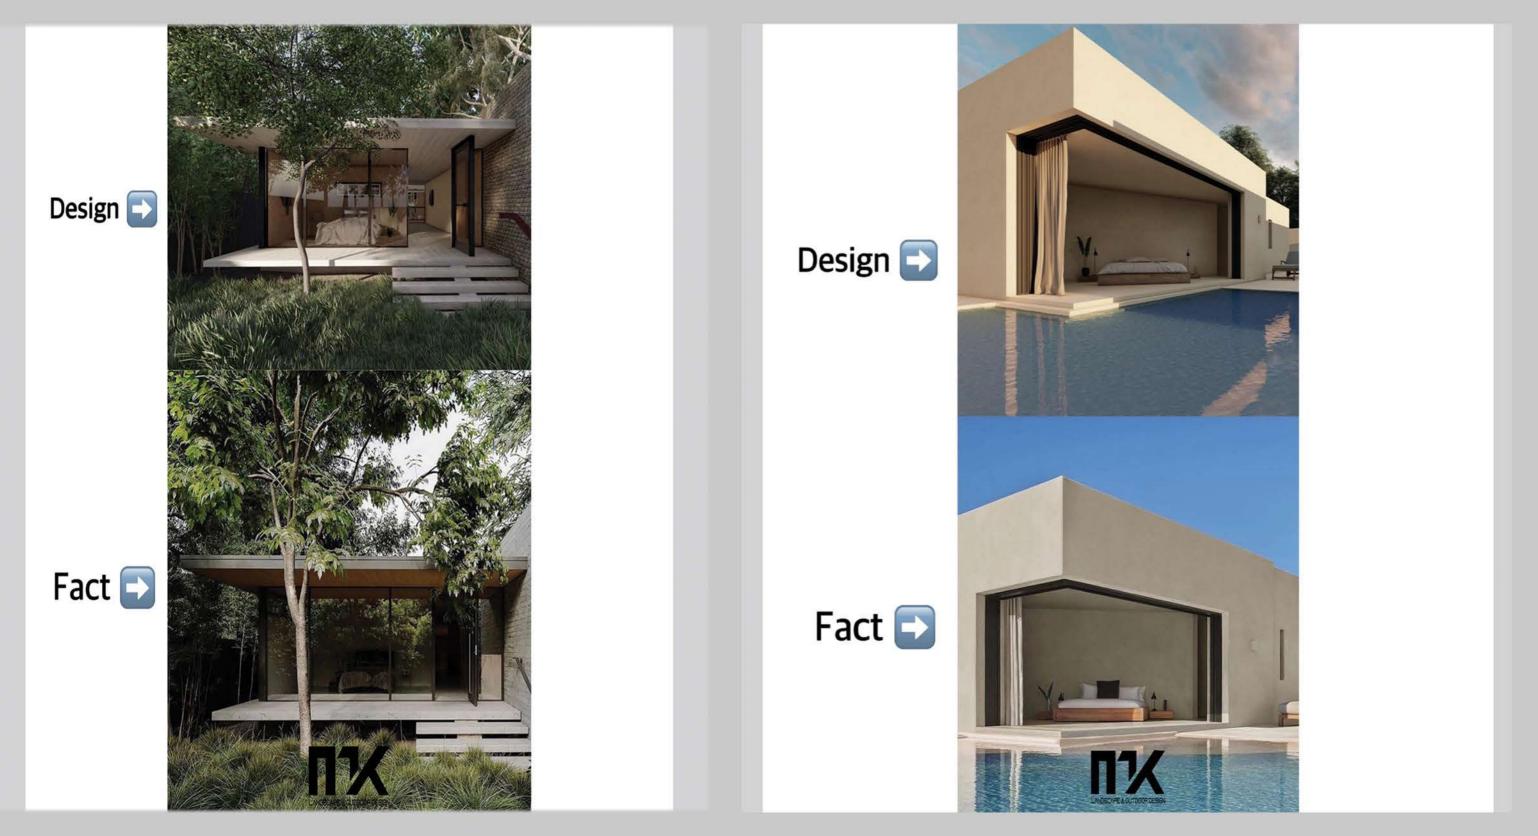

#### SOME PROJECTS

# 3D Landscape Design Using 3 Programmes 1- Auto Cad : For 2D Design 2- Sketch Up : For 3D Modeling. 3- Lumion : For Rendering