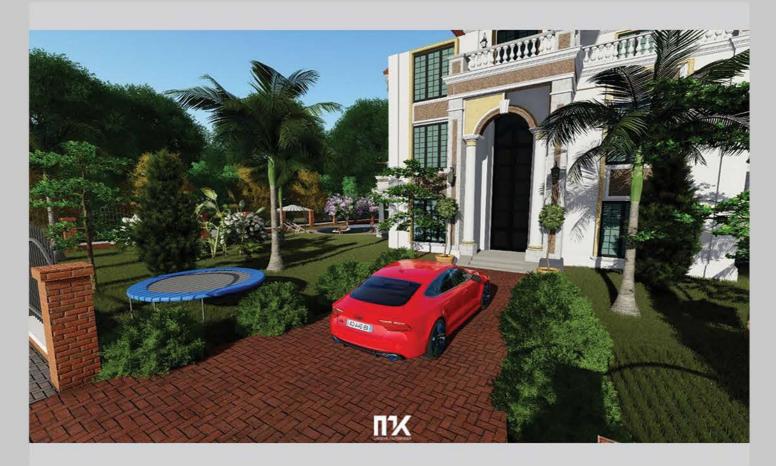

#### SOME PROJECTS

# 3D Landscape Design Using 3 Programmes 1- Auto Cad : For 2D Design 2- Sketch Up : For 3D Modeling. 3- Lumion : For Rendering