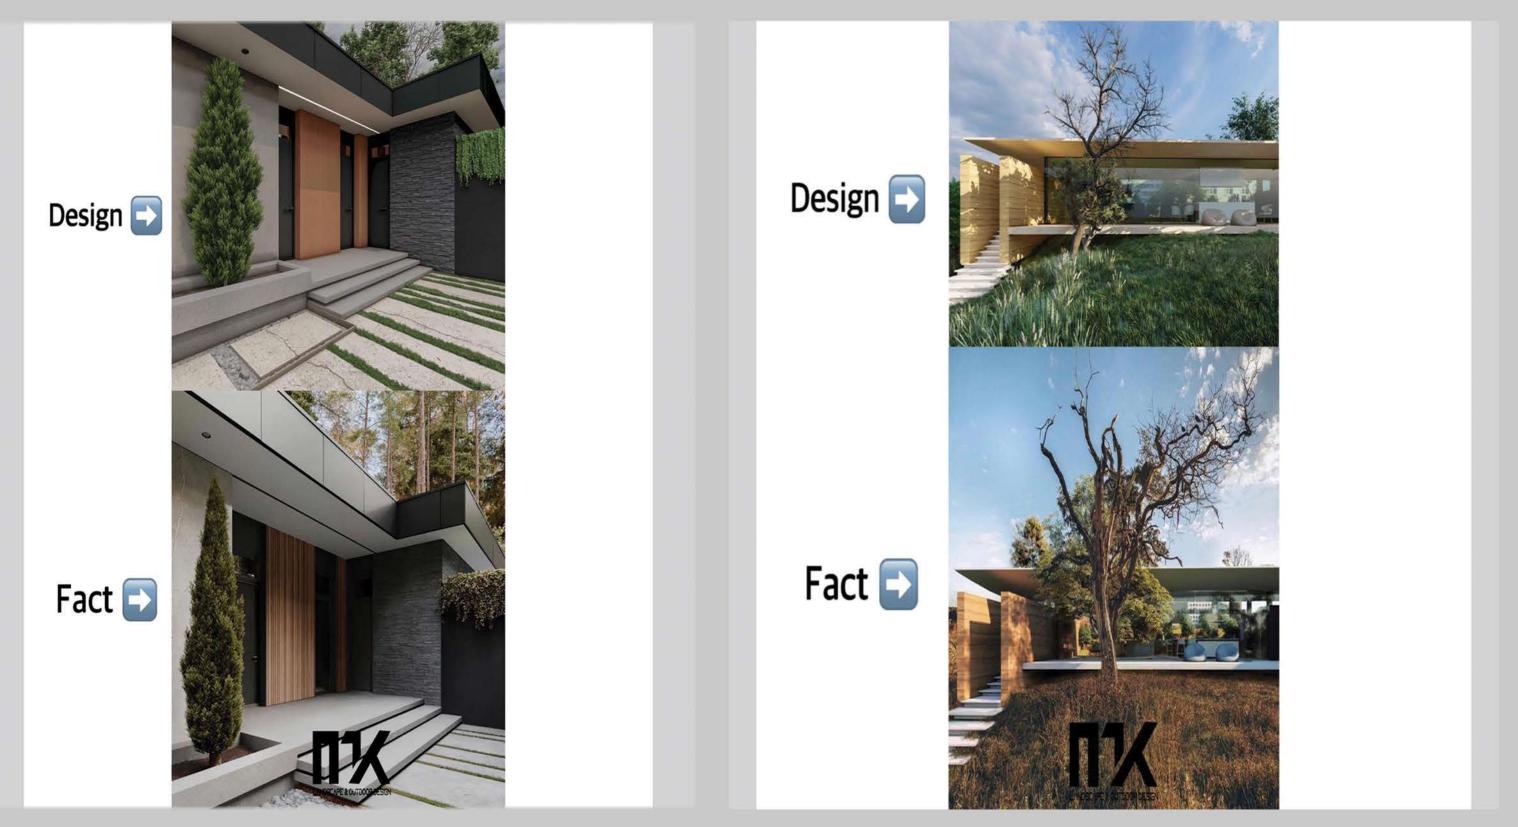

#### SOME PROJECTS

3D Landscape Design Using 3 Programmes
1- Auto Cad : For 2D Design
2- Sketch Up : For 3D Modeling.
3- Lumion : For Rendering

# 3D Landscape Design Using 3 Programmes 1- Auto Cad : For 2D Design 2- Sketch Up : For 3D Modeling. 3- Lumion : For Rendering