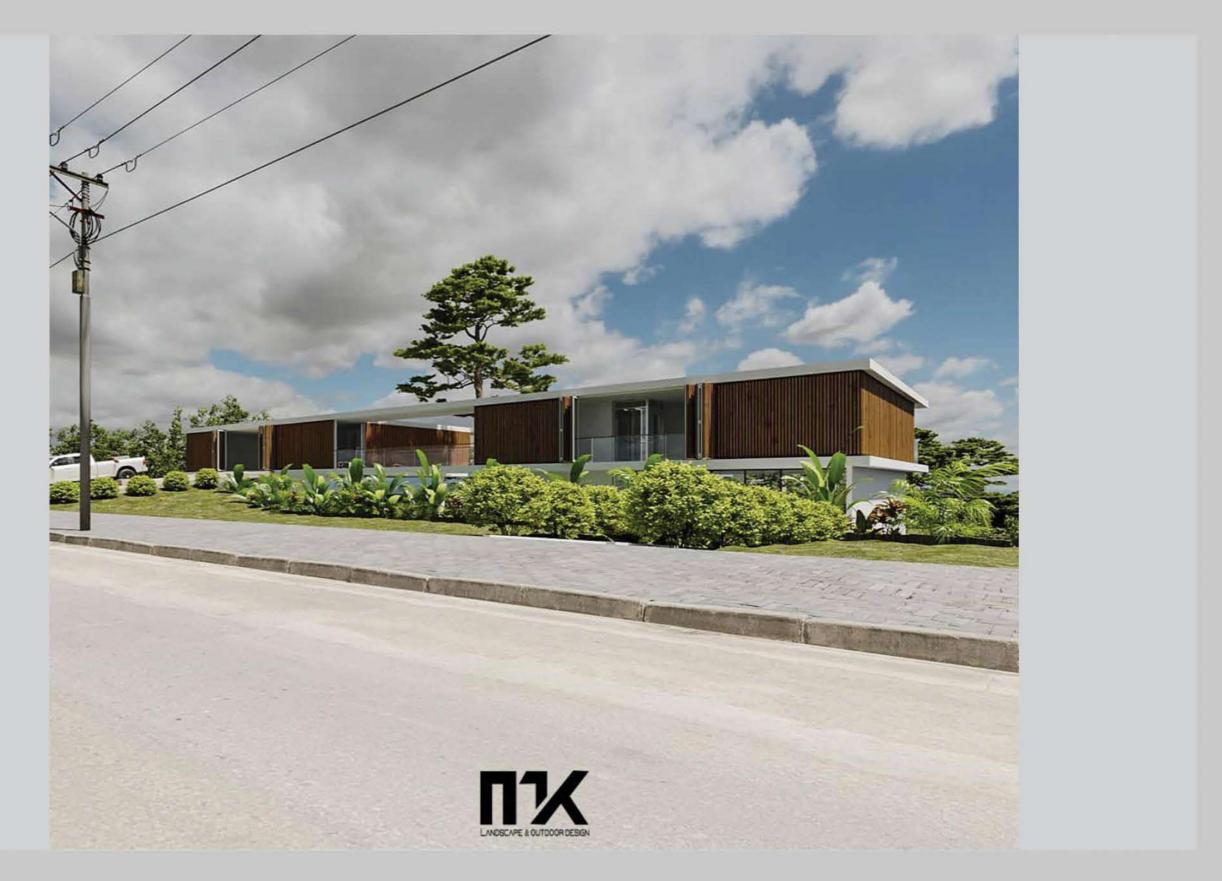

#### SOME PROJECTS

# 3D Landscape Design Using 3 Programmes 1- Auto Cad : For 2D Design 2- Sketch Up : For 3D Modeling. 3- Lumion : For Rendering